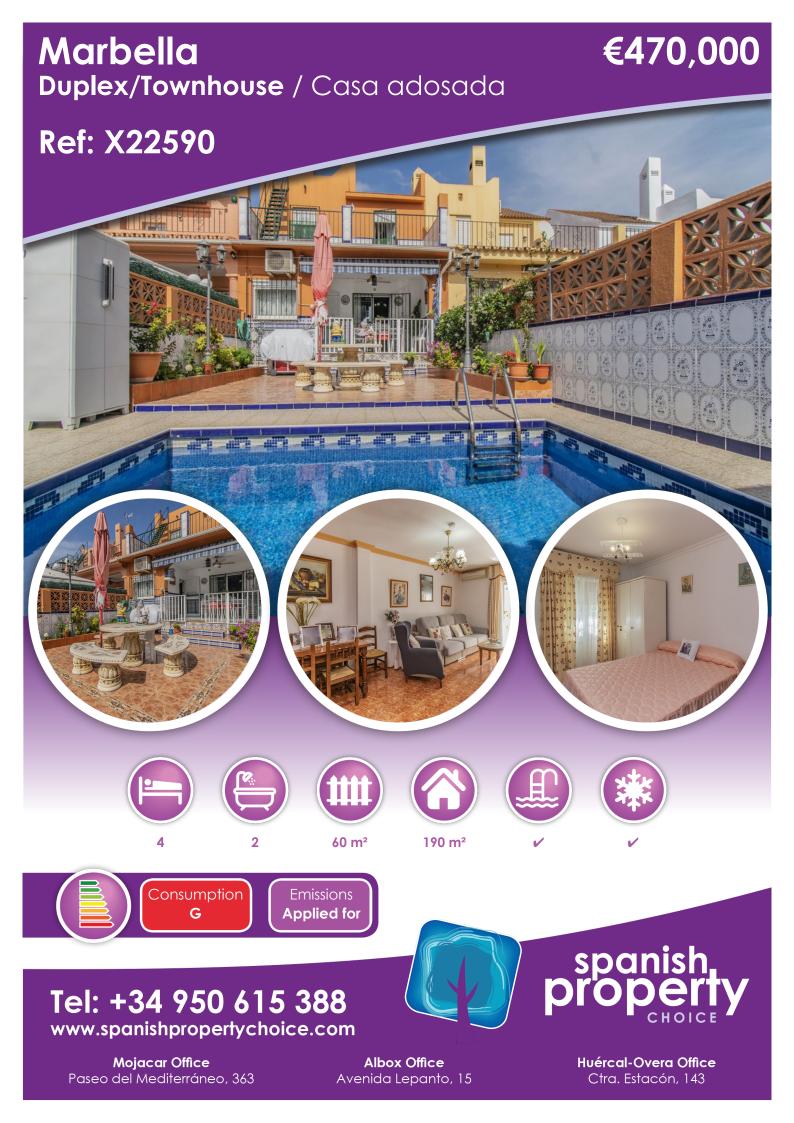

## Description

HOUSE WITH PRIVATE POOL IN NEW ANDALUCÍA

Large family house with private pool, located in the Nueva Andalucía area, just a few minutes from San Pedro and Puerto Banus, next to all kinds of services such as supermarkets, schools, restaurants, and surrounded by the best golf courses in the area.

Large house distributed over two floors plus a basement, consisting of a total of four bedrooms, two bathrooms, living room, separate kitchen with laundry room and terraces.

Externally it has a large porch area with a private pool.

An ideal property for clients who want to enjoy a family property with a private pool in one of the most sought-after areas of Marbella.

\* A Documento Informativo Abreviado (DIA) is available - Un Documento Informativo Abreviado (DIA) está disponible