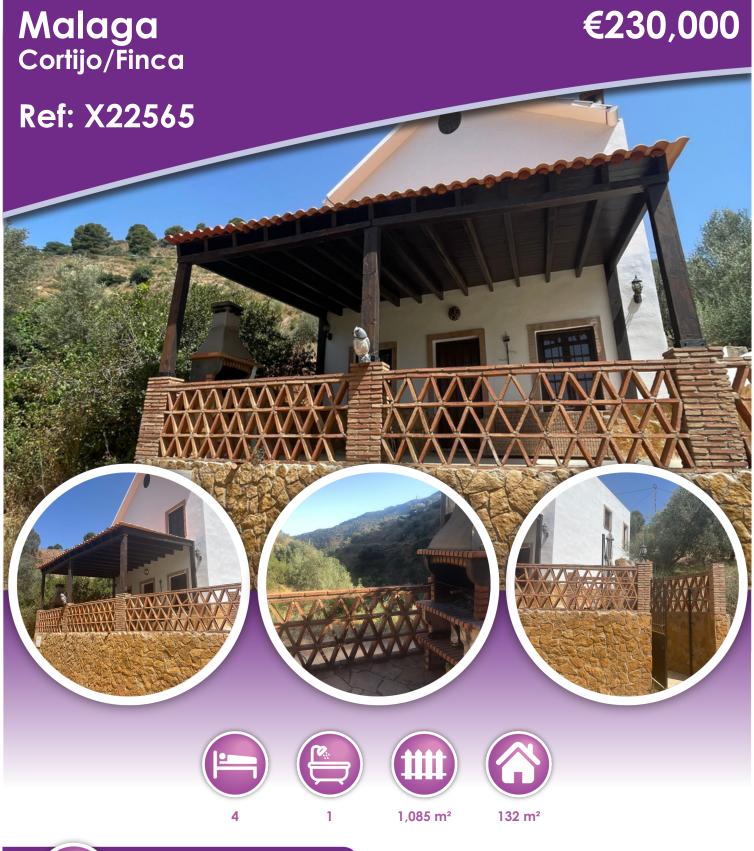

## **Description**

Attention, nature and tranquility lovers!
Imagine this: you're just 25 minutes from Málaga, yet completely enveloped by pure nature and absolute peace. That countryside escape you've always dreamed of is now within reach! This exceptional property is your ideal retreat for revitalizing weekend getaways, a serene full-time home, or even your new, inspiring haven for remote work!
This home stands as a true testament to sustainable living. Did you know it boasts its own rainwater collection system? Yes, it's remarkably self-sufficient for the garden's needs, complemented by a dedicated tank for all household water – a genuine commitment to our planet!

Upon arrival, a spacious front terrace extends a warm welcome. It's the perfect setting for a generous outdoor lounge area complete with a built-in BBQ ready for those unforgettable summer pights. From here, you'll be captivated by

area complete with a built-in BBQ, ready for those unforgettable summer nights. From here, you'll be captivated by

spectacular, uninterrupted mountain views that stretch as far as the eye can see. Step inside and discover its bright, open-plan living room and kitchen. The modern kitchen, a true highlight, will captivate

Step inside and discover its bright, open-plan living room and kitchen. The modern kitchen, a true highlight, will captivate you with its elegant marble island and high-end appliances. Just beyond, a private rear patio offers a secluded spot for whatever you envision – from a tranquil breakfast nook to a practical area for drying clothes. The super cozy living room features a charming fireplace for cooler days, a dedicated dining space, and beautiful nature views that bring the outdoors in. A practical guest toilet thoughtfully completes this ground floor.