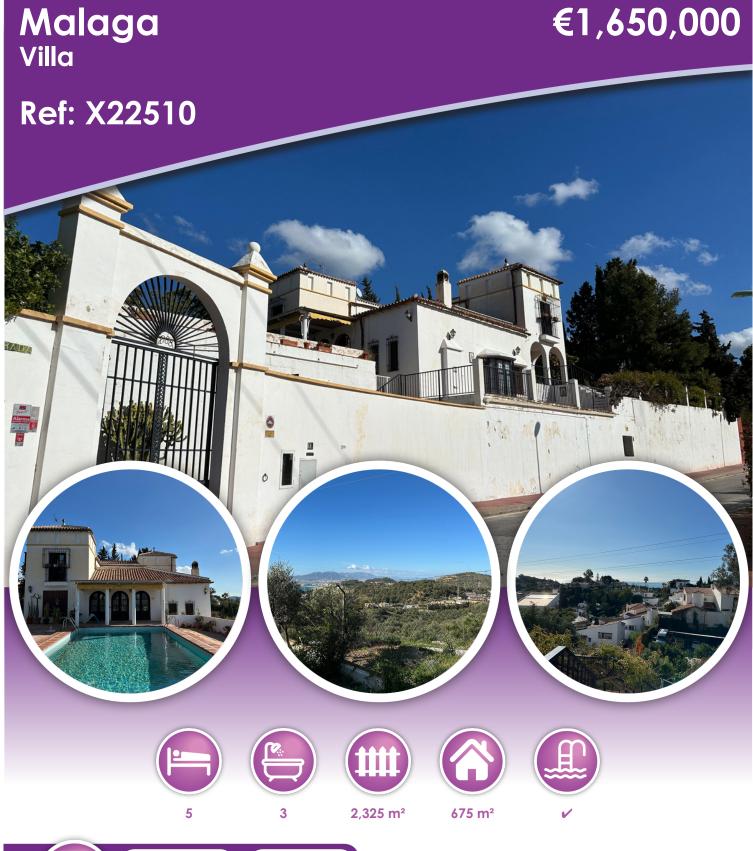

## **Description**

This exceptional villa is situated in the highly desirable Cerrado de Calderón area of Málaga. Known for its exclusivity and tranquility, this prime location offers a privileged lifestyle with proximity to excellent schools, amenities, and stunning Mediterranean views. The expansive 2,325 m² urban plot provides ample space and potential within this sought-after neighborhood.

This south-facing villa benefits from abundant natural light throughout the day, enhancing its warm and inviting atmosphere. The expansive outdoor area includes beautifully landscaped gardens and a private pool, perfect for enjoying the Mediterranean climate. It also includes stables for horse lover (or could be an option to convert into separate office, gym or guesthouse. Elegant and Spacious Villa:

This magnificent independent villa boasts 340 m² of built space is in need of modernisation allowing the new owner to create their perfect home. The property offers a unique blend of classic charm and Andalucian character, with the added potential for expansion and modernisation. The layout prioritizes spacious living areas and seamless integration with the beautiful outdoor surroundings. Key Features

Double Height Living Room: Creates a grand and airy atmosphere.

Central Patio de Luces: Enhances natural light and adds a unique architectural element with a central fountain.

Five bedrooms and three bathrooms: Providing ample accommodation for family and guests.

Spacious terraces with sea views: Offering breathtaking panoramic vistas.

Swimming pool surrounded by Gardens: Creating a private oasis for relaxation and entertainment.

Outdoor parking for six vehicles