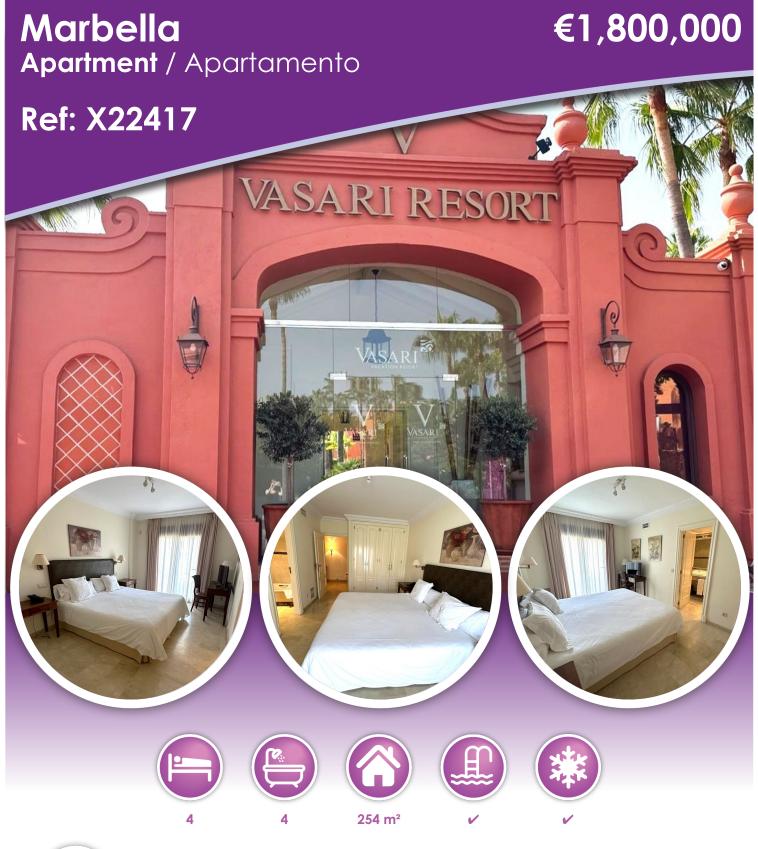

## **Description**

We present a lot of 4 spacious apartments, all on the same floor, located in the exclusive Vasari Resort Alzambra, in the heart of Puerto Banús. Each apartment features a bright bedroom, a generous terrace perfect for enjoying the Mediterranean climate, along with a parking space and storage room, providing both comfort and functionality. This gated and tranquil community offers a safe and private environment, ideal for those seeking a retreat in one of the most sought-after areas of the Costa del Sol. The high demand for these apartments makes them an excellent choice for both permanent residence and investment.

Don't miss the chance to acquire this unique lot in a prime location. Contact us for detailed information and discover all that these apartments have to offer. Your new home awaits you at Vasari Resort Alzambra!