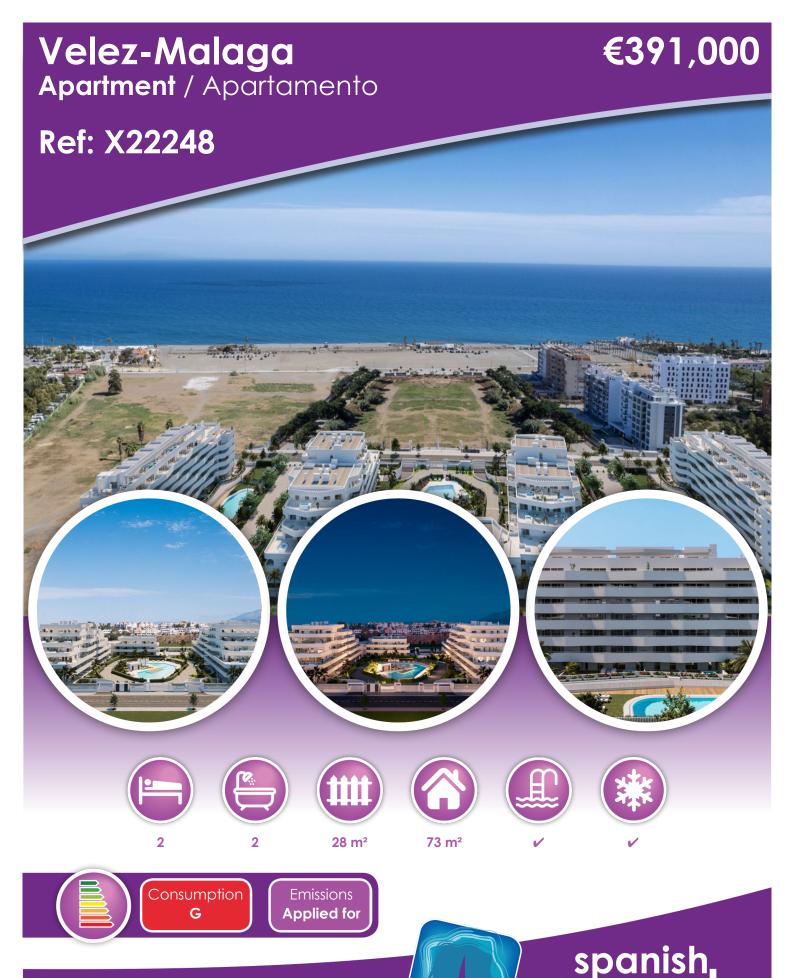

## **Description**

Located just 300 metres from the Mediterranean Sea, on the coast of Torre del Mar in Malaga. Light, climate and comfort combined in a development of the highest quality and modern design.

Natural light is guaranteed thanks to the large glazing throughout the properties, giving them a much sought-after Mediterranean micro-climate. In addition, each will have a spectacular terrace as well as a garden.

Throughout this marvellous architectural work the focus will be on the quality of the climatization and ACS generation by means of aerothermics. In addition, it will feature acoustic and thermal insulation in accordance with the highest standards. The kitchens will also be fully furnished and equipped with top quality electrical appliances. The car parks will be prepared for the installation of electric vehicle charging systems. This residential complex will have a swimming pool with efficient saline chlorination and private swimming pools and gardens depending on the type of homes.

All of the exteriors will be made up of large landscaped outdoor areas. It will have maximum accessibility with lifts on all floors, including to the basement. On the ground floor there will be parking spaces with video intercom and storage