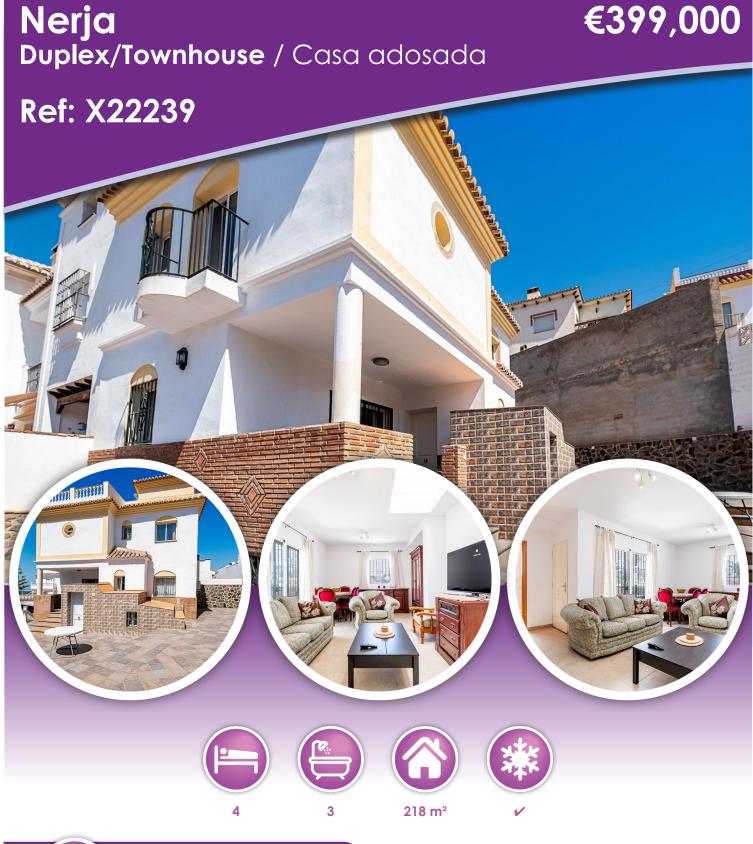

## **Description**

Beautiful and spacious semi-detached house in a quiet cul-de-sac in Flamingo Urbanization. It has a constructed area of 162 m2 on a 218 m2 plot, large outdoor space with terrace and barbecue area. Space to build a swimming pool. It is distributed in three plants. On the ground floor, we find an entrance hall, toilet, independent and fully equipped kitchen and living room - dining room. On the upper floor, there are two bedrooms and two bathrooms. The master bedroom has an ensuite bathroom and access to a balcony with beautiful views of the sea and Nerja.

In the basement, there is a large open space that offers many options, a gym, a play area, etc. Possibility of making two bedrooms with independent entrance. It currently has access by stairs from the ground floor. It also has a large and sunny roof terrace with panoramic views. Car space for one car on the property. Air conditioning in the living room, bedrooms and basement. Very bright house with skylight on the roof.