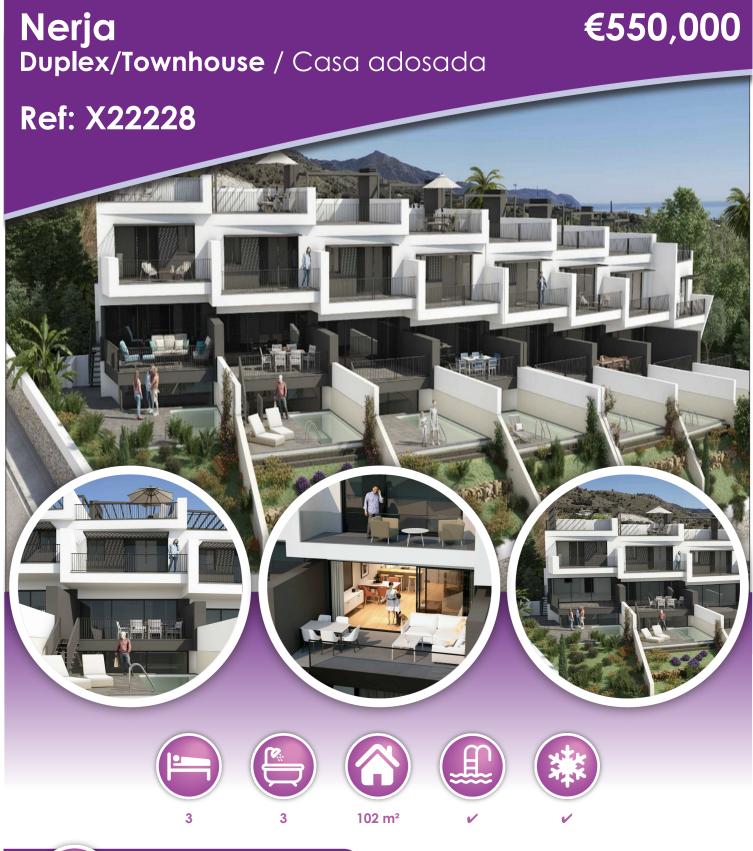

## **Description**

Located in one of the best tourist enclaves on the Costa del Sol, this Residential development is a high level complex made up of 8 luxury family homes. Each home has an individual pool and a garden facing south overlooking the Mediterranean sea, which is the natural background to the entire municipality of Nerja.

From each point of these exclusive homes you can enjoy a spectacular panoramic view while enjoying a house equipped with the most modern facilities.

Each house has a facade with of the house to the sea of 6m. The habitable semi basement enclosure opens onto the solarium pool space of 6.60m x 6.60m. The main panoramic terrace is an extension of the living room of the house and has dimensions of 22.15m2. The master bedroom, with bathroom en-suite has an equally panoramic terrace of 10.33m2.

The culmination of all these panoramic views is located on the rooftop solarium, equipped with a pergola which transforms which transforms it into a habitable space with a very special charm.

This residential complex is located at an elevation of 119m above sea level which is accentuated by its magnificent south orientation.

The different spaces of the house present visual continuity from the living room with the large terrace and with the space of the solarium and the pool. All this with a level of current design and full of light, which defines the home of your dreams. Note prices are from 550,000€ ONLY THREE REMAINING HOUSES AVAILABLE!