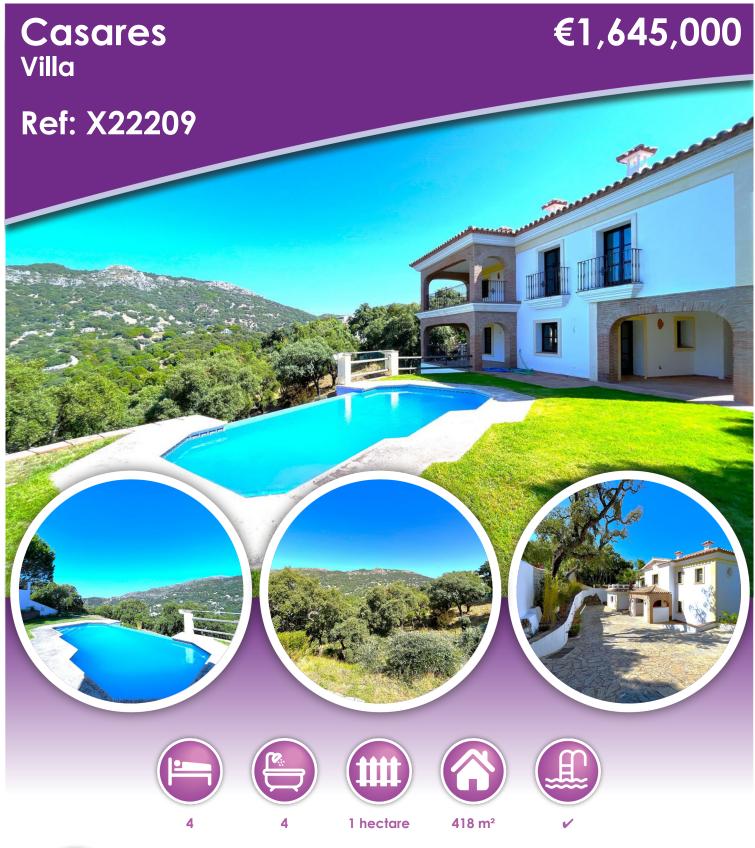

## **Description**

BEAUTIFUL VILLA WITH CHARM, RECENTLY BUILT, WITH INFINITY POOL AND BEAUTIFUL PANORAMIC VIEWS OVER THE MOUNTAINS. Located in Casares, on a plot of 10.000m2. Situated in the foothills of the unique and beautiful mountain of Sierra Bermeja, NEXT TO A NATURAL PARK, 15kM FROM THE COAST, where you will find all kind of services, golf courses and leisure areas. Nearby, you will also find very good restaurants and the village of Casares only 5min. drive away. The villa is located on top of a hill, good access from the main road, the area is very quiet and enjoys total privacy. Distributed over 3 floors, south facing, it enjoys plenty of light, offers spacious rooms and you can choose the kitchen to your taste. Great potential for holiday rentals or long term rental, we recommend your visit!