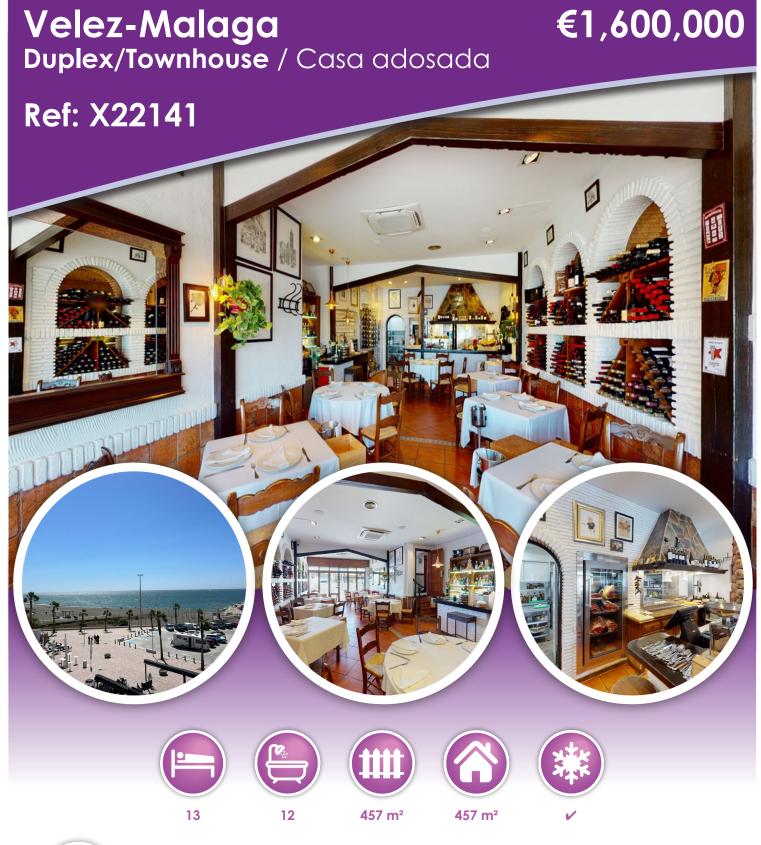

## **Description**

In the port of Caleta de Velez you get the unique opportunity to acquire this constellation of three, two businesses and living, On the ground floor is the well-established restaurant with upscale cuisine, known and successful for many years. It offers about 25 seats inside and another 25 outside, which are currently not used. Next to the restaurant is the reception to the hostel which is located on the first and second floor. The hostel has 8 double rooms and 2 triple rooms all of them with on-suite bathrooms. All rooms are equipped with air conditioning, minibar and TV. The building is completely handicapped accessible, the elevator goes to all floors, including the privately used penthouse on the third floor. The penthouse overlooks everything from the port to the picturesque bay of Torre del Mar. It offers 3 bedrooms, a bathroom, a kitchen and a living room, as well as a spacious terrace. The golf course Baviera is only 5 minutes away from the property, the airport Málaga is also less than 30 min away, everything else can be reached on foot. The overall condition of the building is impeccable and leaves nothing to be desired. It combines dreamlike living with two good businesses. We are pleased to be able to present this dream property to you soon, either personally or via virtual viewing. Because this world, it is unique - just like our Axarquía. In Andalusia. On the Costa del Sol. Here, on the sunny side of life...