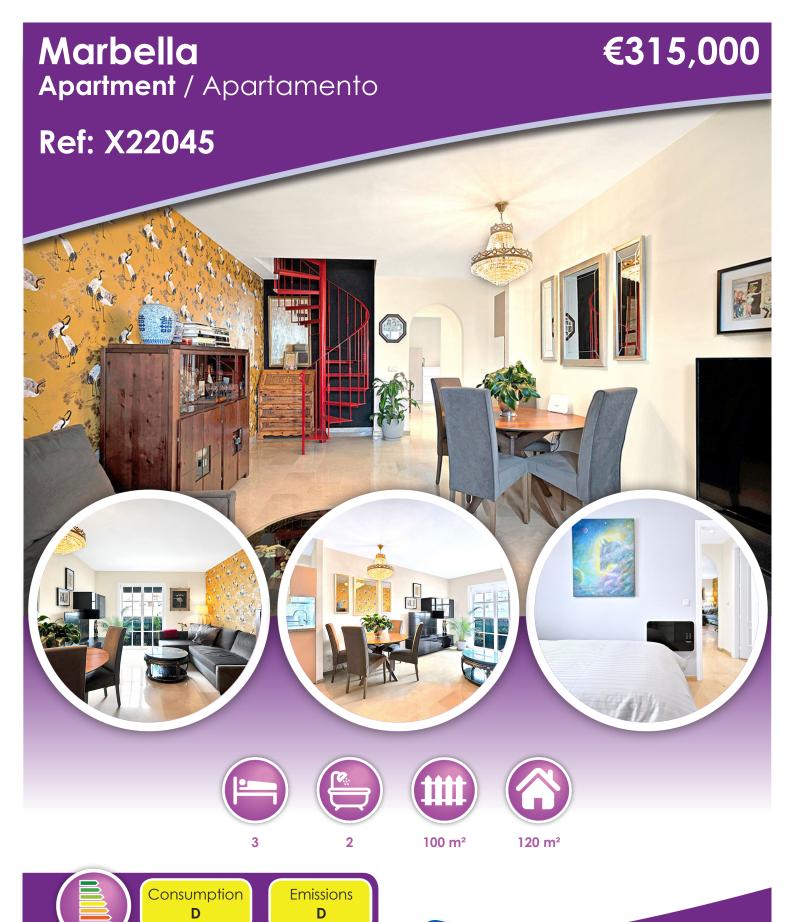

## **Description**

We are pleased to present this exceptional property in the heart of San Pedro de Alcántara, only 3 minutes from Puerto Banús and 5 minutes walking distance to the beach. Surrounded by all essential amenities such as schools, supermarkets and pharmacies, this location is ideal for those looking for comfort and quality of life. This exclusive duplex penthouse of  $100 \, \mathrm{m}^2$  is distributed in three bedrooms with dressing room, two spacious bathrooms, a modern open plan and fully equipped kitchen, and a bright living-dining room with a cosy balcony. It also has a elevator and practical storage room inside the property. A unique opportunity to enjoy a comfortable and convenient lifestyle in one of the best locations on the Costa del Sol.