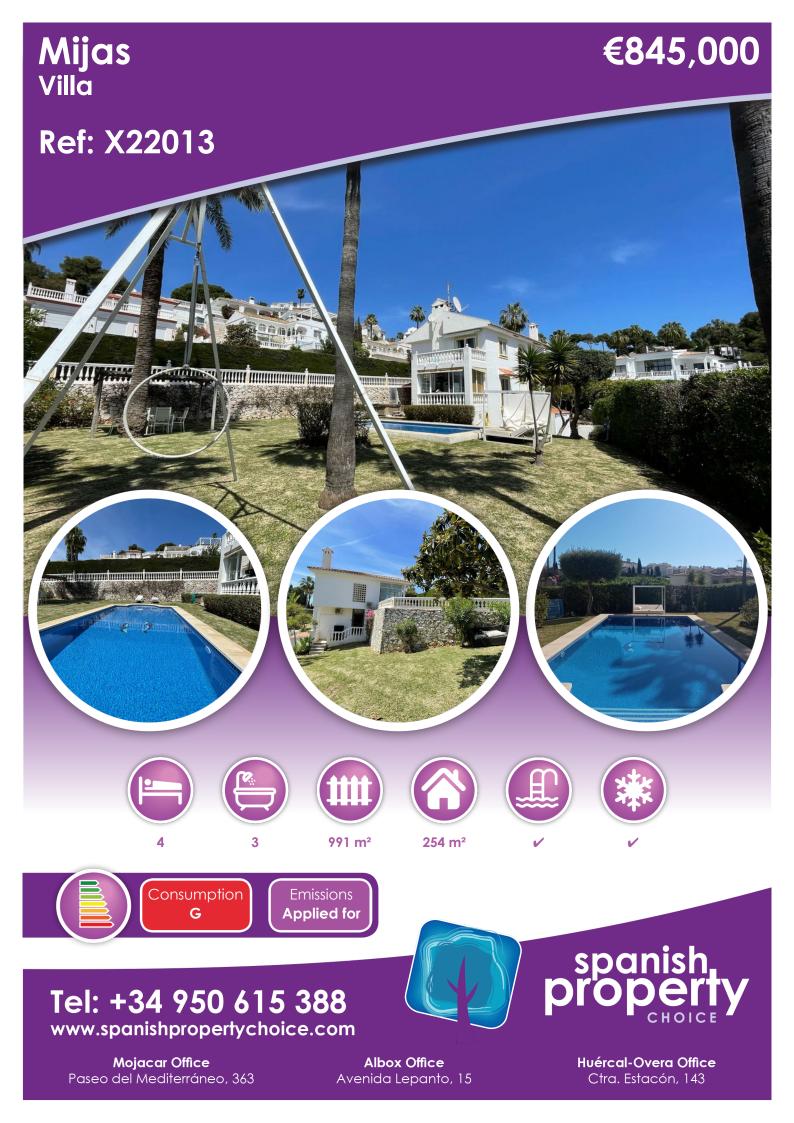

## Description

Detached Villa, Miraflores, Costa del Sol.

4 Bedrooms, 3 Bathrooms, Built 254 m<sup>2</sup>, Terrace 20 m<sup>2</sup>, Garden/Plot 991 m<sup>2</sup>. LOCATION, LOCATION, LOCATION.....This fantastic 4 bedroom 3 bathroom villa is situated on a very quiet road less than 600 meters from the beaches of Riviera del Sol, Mijas Costa, walking distance to all amenities and public transport. Priced to sell quickly, dont miss this rare opportunity, incredible value. GREAT FOR A INVESTOR AS THE PROPERTY CAN EXTENDED TO A 500SQM PROPERTY. Setting : Close To Shops, Close To Sea, Close To Schools.

Orientation : South, South West.

Condition : Good.

Pool : Private.

Climate Control : Air Conditioning, Hot A/C, Fireplace.

Views : Garden.

Features : Covered Terrace, Fitted Wardrobes, Private Terrace, Utility Room, Ensuite Bathroom, Marble Flooring, Double Glazing, Fiber Optic.

Furniture : Optional.

Kitchen : Fully Fitted.

Garden : Private.

Security : Alarm System.

Parking : Garage, Street, Private.

Utilities : Electricity, Drinkable Water, Gas.

Category : Bargain, Investment. KEY'S IN OFFICE.