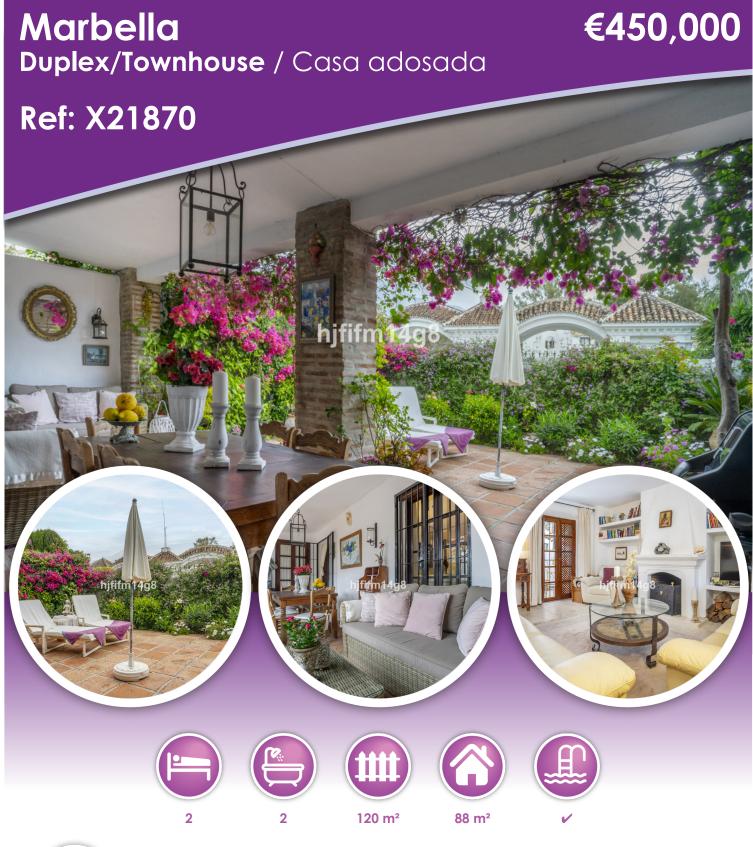

## **Description**

We are delighted to introduce this cozy townhouse for sale in El Naranjal. El Naranjal is one of the most charming residential developments of Nueva Andalucía, Marbella. The character is evident from the moment you enter the urbanization. Capturing the feel of authentic Spain with its cobbled streets, picturesque fountains and bright orange trees. The individuality of the townhouses couples with the excellent location of the properties make El Naranjal an ideal base for Mediterranean living.

This property is in a good conditions and ready to move into but it also offers a good investment opportunity if you are looking for a property to renovate.

It comprises 2 bedrooms. Inside, there is a fully fitted kitchen, combined living-dining room with cozy fireplace, and 2 bedrooms with private bathrooms on the upper level. Living area has direct access to the terrace and private garden. The townhouse is situated in a privileged location within the Nueva Andalucia area. Situated only a few minutes away from Puerto Banus and the bageh. It is also within walking distance to restaurant in Nueva Andalucia. From this garden. from Puerto Banus and the beach. It is also within walking distance to restaurants in Nueva Andalucía. Everything you could want is close by – restaurants, shops, bars, international schools, supermarkets etc... If you are a golf lover, the development almost backs on to the Aloha Golf course and Los Naranjos golf club. Just another added bonus! El Naranjal features matured gardens, large swimming pool and tennis court.