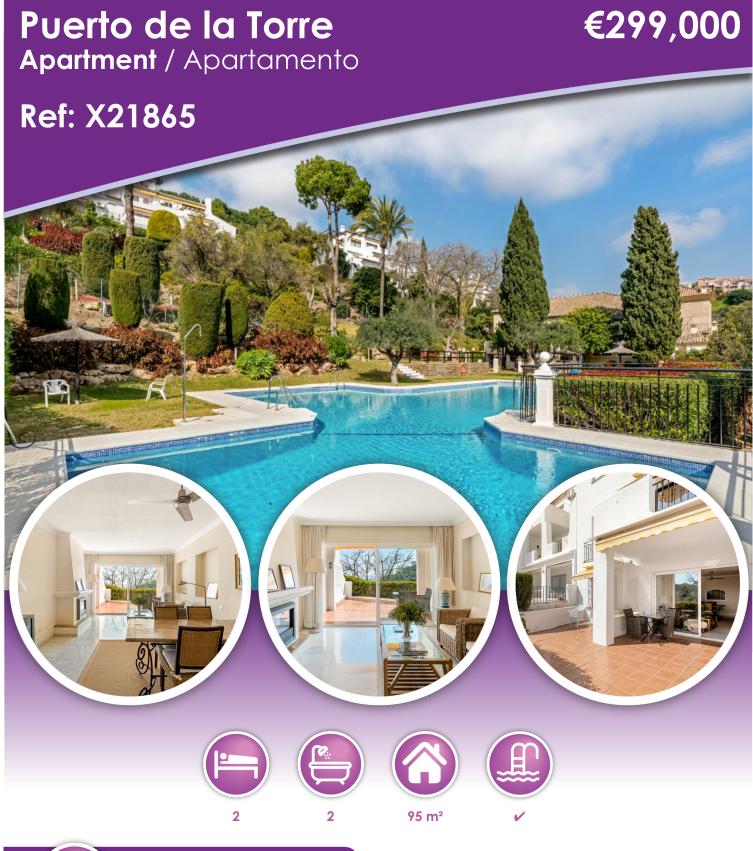

## **Description**

Discover this beautiful 2-bedroom, 2-bathroom apartment, nestled in the prestigious Puerto del Almendro residential complex in Benahavis. A home that perfectly combines spaciousness, comfort, and an unbeatable location—ideal for

those seeking privacy, tranquility, and stunning views.

With its south-facing orientation, this property enjoys abundant natural light throughout the day. Its large private terrace, boasting beautiful views of the Mediterranean Sea, provides the perfect setting to unwind and take in the serene surroundings.

The apartment features a fully equipped independent kitchen and a convenient laundry room, designed for maximum comfort.

Set within a peaceful and lush residential community, this exclusive complex offers exceptional communal facilities, including an outdoor swimming pool and beautifully landscaped gardens—ideal for relaxation and enjoying nature. The property is just 5 minutes from San Pedro Alcántara, 10 minutes from Puerto Banús, and close to the Monte Halcones shopping center, providing easy access to supermarkets, restaurants, and the most exclusive leisure options on the Costa del Sol.