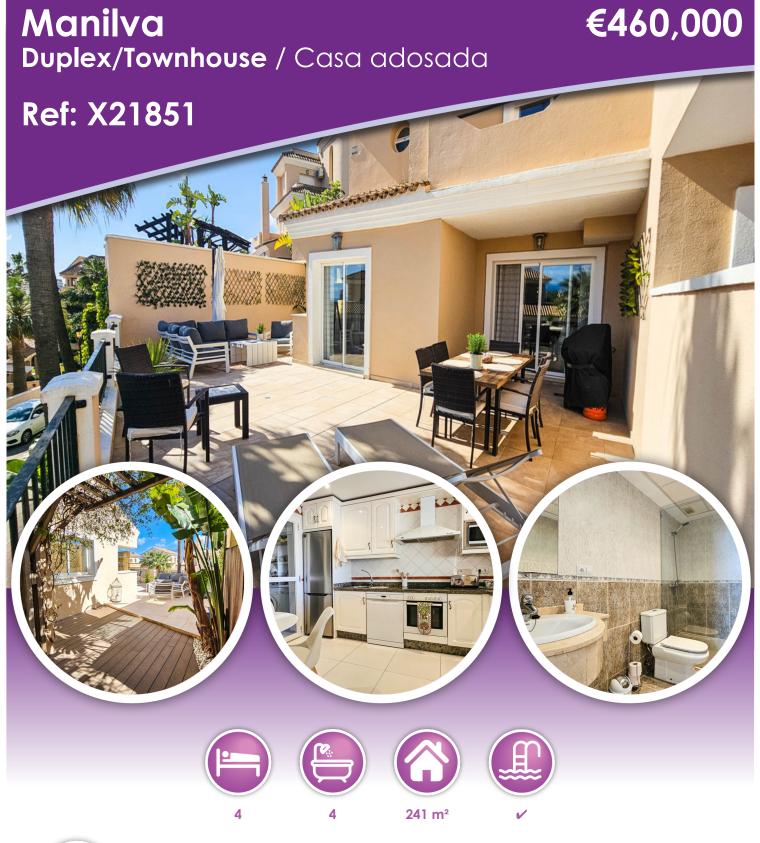

## **Description**

As the Good Book says, "Thou shalt have no other corner townhouses before me"! This ladies and gentlemen is perfection per definition -

the mother of townhouses. A spacious corner unit with four bedrooms and three bathrooms, solarium, balconies a huge terrace area, magnificent panoramic views, private underground garage, plenty of space for storage, several swimming pools - all inside this gated and highly attractive community. There's something about this house that makes you feel at home as soon as you go through the front door. Plenty of pictures and a video available, but this one should really be admired on site to give it justice. You will not regret it.