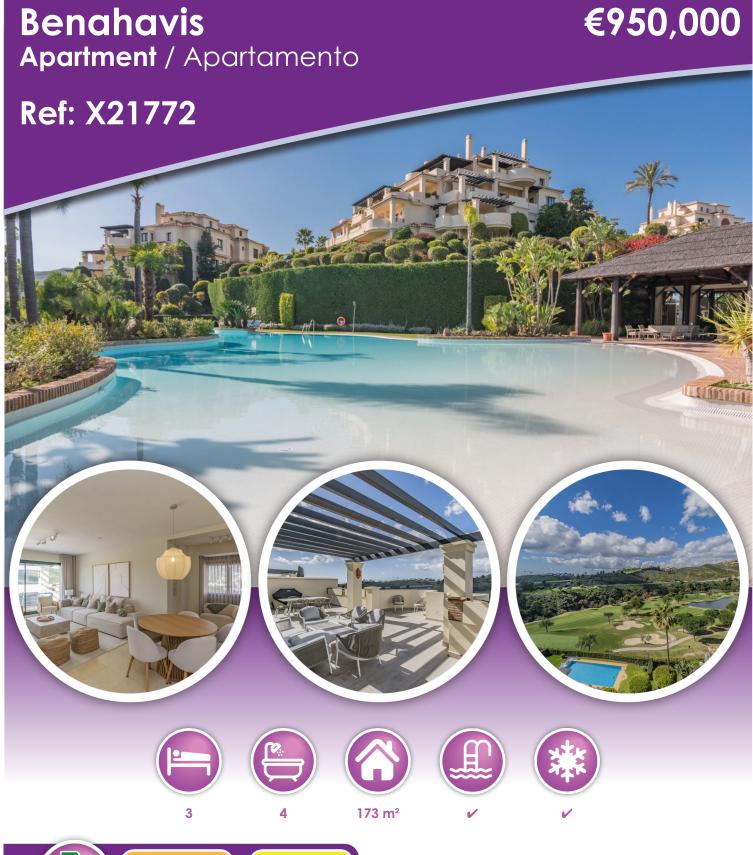

## **Description**

FRONTLINE GOLF PENTHOUSE IN A LUXURY DEVELOPMENT

Spectacular property with golf views in one of the best developments on the Costa del Sol.

Luxurious penthouse located in one of the most sought-after areas, the Golden Triangle of the Costa del Sol, on the Benahavis road, just a few minutes' drive from San Pedro de Alcántara, Guadalmina, Puerto Banús, and Benahavis, next to several of the best golf courses (El Paraiso, Atalaya, Guadalmina El Higueral, Los Arqueros, etc.) and close to all amenities.

Spacious and bright duplex property. The lower floor consists of a generously sized living room, separate kitchen, two bedrooms and two bathrooms, and a large, sunny terrace overlooking the golf course.

On the upper floor, the property features a spacious master bedroom with an en-suite bathroom and terrace.

The property includes two parking spaces and a storage room.

Located within a luxurious complex with 24-hour security, five outdoor pools, a heated pool, a gym, a spa area, and extensive gardens.