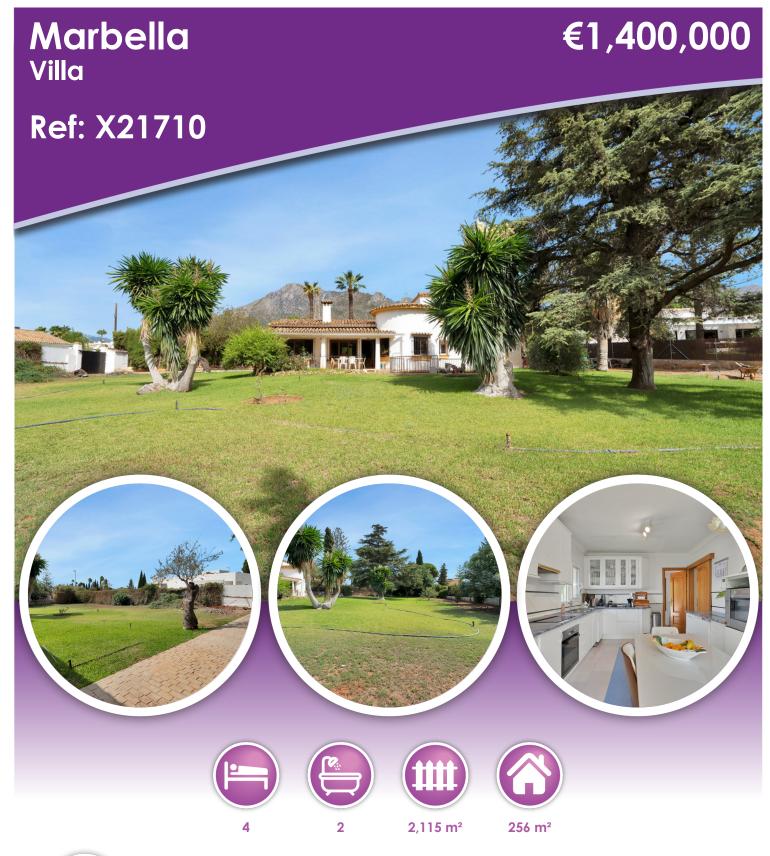

## **Description**

Imagine a charming villa located in the heart of Marbella, where comfort and style combine seamlessly. This spacious home has 4 spacious and cozy bedrooms, 2 full bathrooms and 1 toilet, ideal for families or to receive friends. With a constructed area of 256 m², every corner is designed to offer a warm and welcoming atmosphere. The villa sits on a wonderful plot of more than 2000 m², giving you ample outdoor space to enjoy the sun, host barbecues or simply relax in a natural environment. You can imagine a beautiful garden, perhaps with a pool where you can cool off on hot days.

The location in the centre of Marbella allows you to enjoy the proximity to shops, restaurants and the vibrant city life, while the villa offers you a peaceful retreat. Without a doubt, it is a perfect place to enjoy life on the Costa del Sol. The Abbreviated Information Document is at your disposal. Expenses: Taxes (ITP or VAT+AJD) + notary and registration expenses. ARF