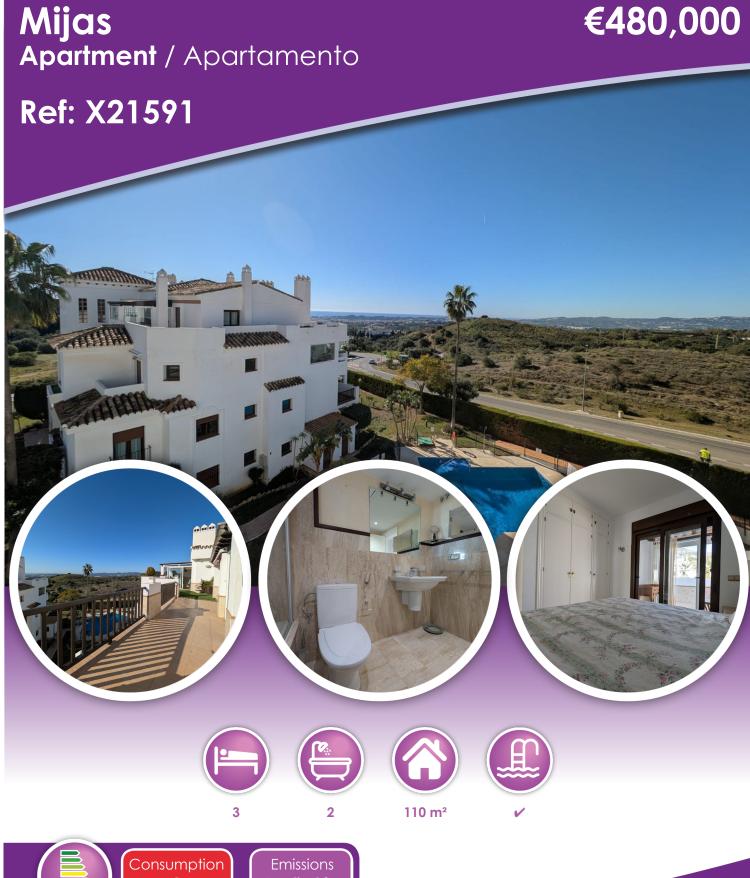

## **Description**

EXCLUSIVE PENTHOUSE IN FINCA SAN ANTONIO – SPACE, COMFORT, AND STUNNING VIEWS

Discover this impressive penthouse in the prestigious Finca San Antonio, a home that offers spacious living, comfort, and a prime location.

Key Features:

3 bedrooms, one en suite, all with enclosed terraces facing the exterior.

2 full bathrooms.

Spacious living and dining area with excellent natural light.

Fully equipped independent kitchen.

Spectacular open terrace surrounding the entire property.

2 parking spaces and a storage room.

Private community with two swimming pools and large green areas.

A unique opportunity to live in an exclusive environment with all the amenities and breathtaking views.