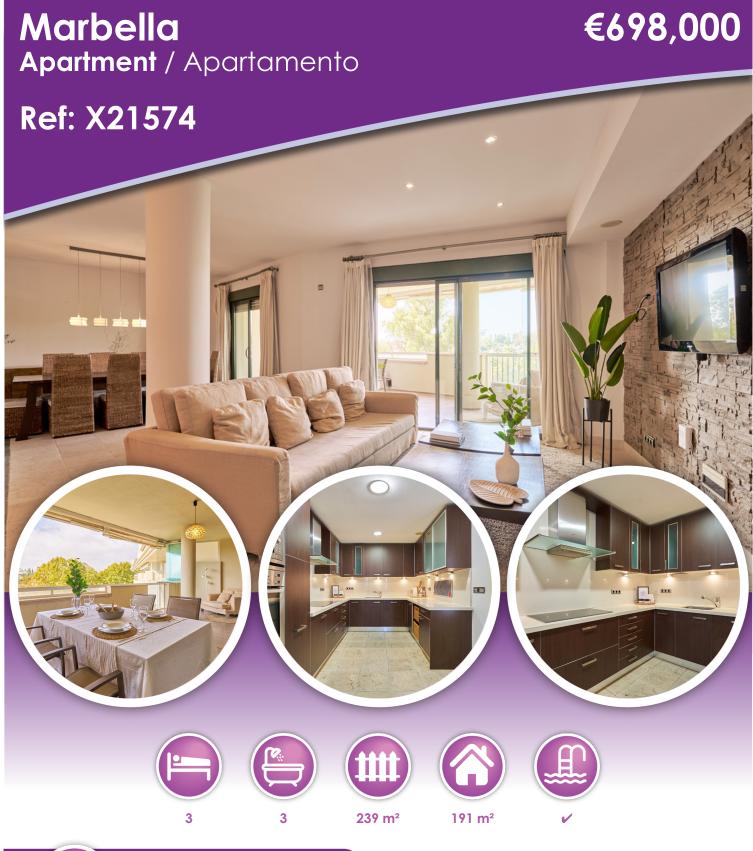

## **Description**

This magnificent Penthouse duplex property, located in the exclusive and privileged area of Guadalmina Alta, Marbella, is the perfect choice for those seeking an exceptional quality of life in a unique and secure environment. With a built area of 239.55 m², including a spacious glass-enclosed terrace, this home offers three generous en-suite bedrooms, ensuring privacy and comfort for every family member, plus a convenient guest half-bath. The property includes two parking spaces and two storage rooms, providing practical spaces that maximize every corner of this home.

Set within the Guadalcantera Golf Residential Complex, this residence is surrounded by lush green areas, creating a peaceful and natural environment. The community offers a full gym, security on the complex for residents' peace of mind, and three spacious pools, one designed especially for children, providing enjoyment for the entire family. This prime location grants easy access to all necessary amenities, making this property not only functional but also aspirational in one of Marbella's most sought-after areas.