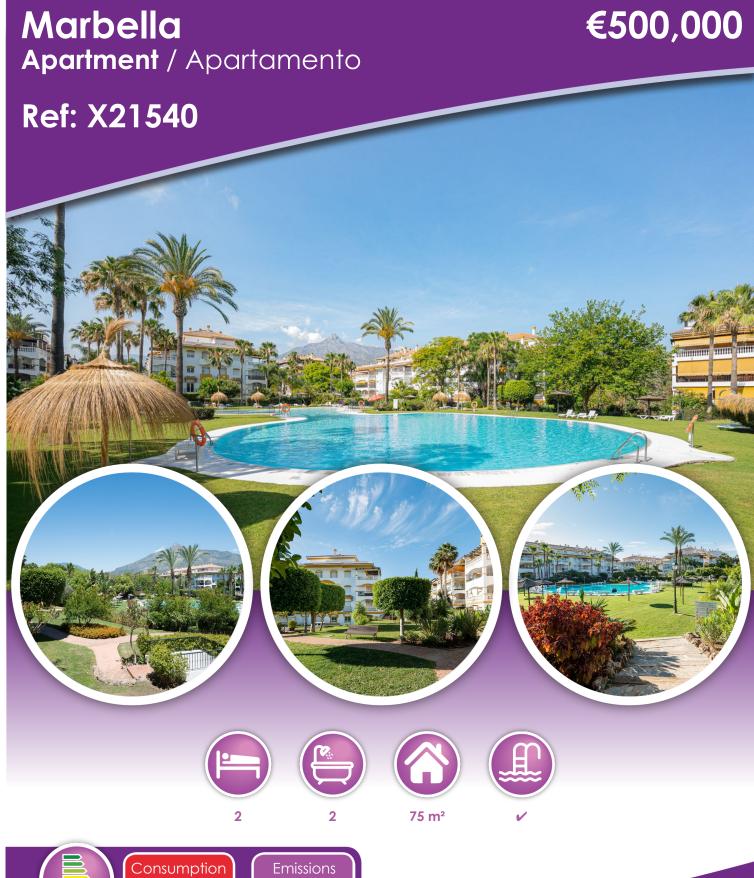

## **Description**

Exceptional property totally refurbished located in the Urbanisation Dama de Noche. This property has been refurbished to a very high standard. It is a first floor with morning sun and views to La Concha. It has 2 bedrooms and 2 complete bathrooms. The wardrobes in the bedrooms have been designed to make the most of the space. The bathrooms have new sanitary ware and furniture as well as spacious showers. The kitchen is American style with very good qualities and it is fully equipped with dishwasher, oven, microwave, and a special fridge with bigger capacity. The terrace of about 20 m2 is glazed with Lumon, which allows to use it all year round. It has a garage space. The urbanisation has large gardens, several swimming pools, 6 paddle courts, children's play area, bar-restaurant and 24h security. Possibility to park a second car in the same urbanisation. And a location that allows you to walk to Puerto Banus and very close to all amenities.