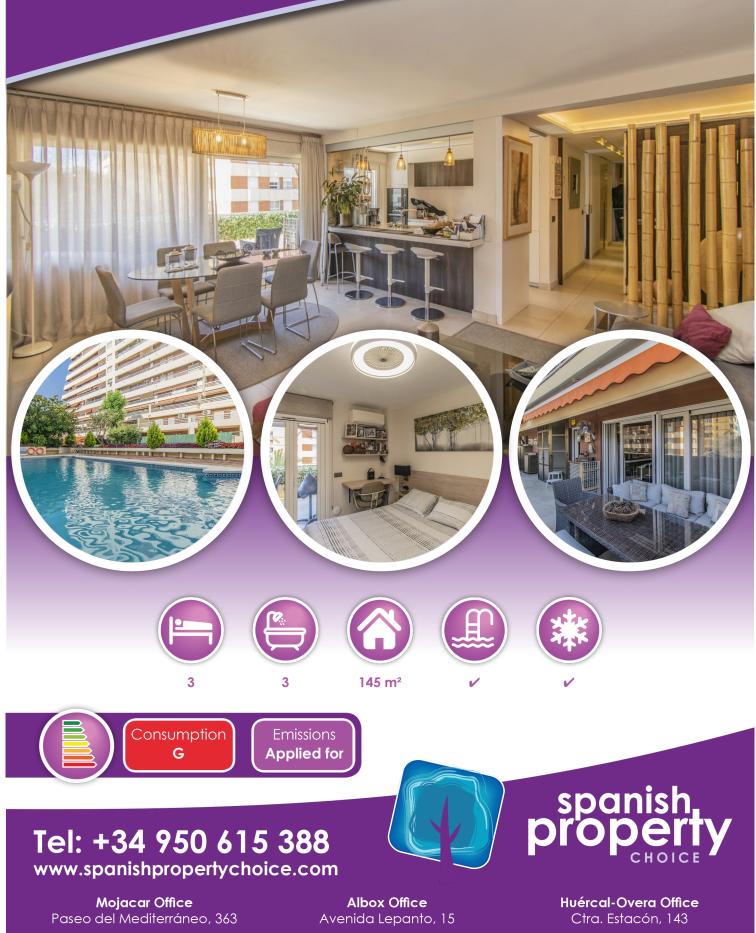

#### Description

LARGE PROPERTY 200 METERS FROM THE BEACH IN THE CENTER OF MARBELLA

Fantastic large property, with a privileged location in the center of Marbella, 200 meters from the promenade and the beach, surrounded by all kinds of services (restaurants, supermarkets, banks, pharmacies...etc) and just a few minutes walk from the Old Town.

Large renovated property consisting of a total of three bedrooms, three bathrooms, large living room with open plan and large terrace of more than 70m2.

Established within an emblematic building with gardens and communal pool.

Includes parking space.

An ideal property for clients who want to enjoy a property in the center of Marbella ready to move into.

\* A Documento Informativo Abreviado (DIA) is available - Un Documento Informativo Abreviado (DIA) está disponible