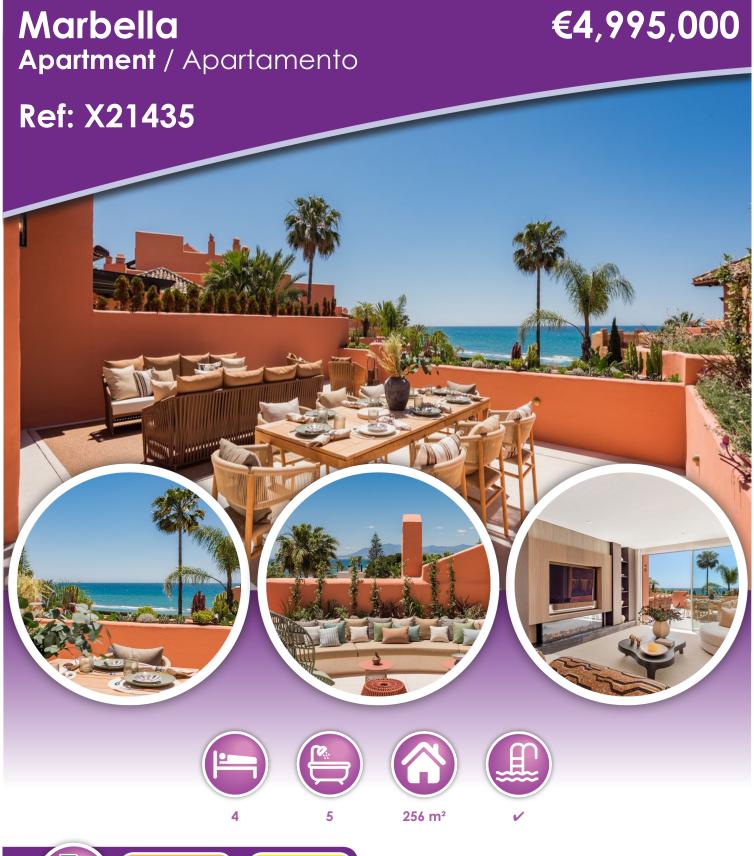

## **Description**

This stunning high-end penthouse has 4 bedrooms and 5 bathrooms and features a high-quality interior design and elegant furniture carefully chosen by our well-known interior designer. On more than 250 m2 this amazing penthouse boasts a spacious open- plan distribution and spectacular sea and garden views. It is equipped with elegant floors, a Siematic designer kitchen with Gaggenau appliances, an electric fireplace, tailormade wardrobes, a Bang & Olufsen sound system, exclusive Kettal outdoor furniture and underfloor heating. It comes with two underground parking spaces and one storage room.

and one storage room.

"La Morera" is an impressive frontline beach urbanization which is located next to Marbella's famous "Los Monteros" beach and just a few steps from the well-known beach restaurant Trocadero Arena. Designed by the famous Melvin Villarroel it combines timeless Mediterranean architecture with exclusive luxury. It offers 24 hours security, a pool, an indoor pool, a gym and a wonderful tropical 10.000 m2 garden. The location of this community is probably one of the best in Marbella: it has direct access to a sandy beach, no passing traffic and is still very close to golf, dining and shopping facilities.