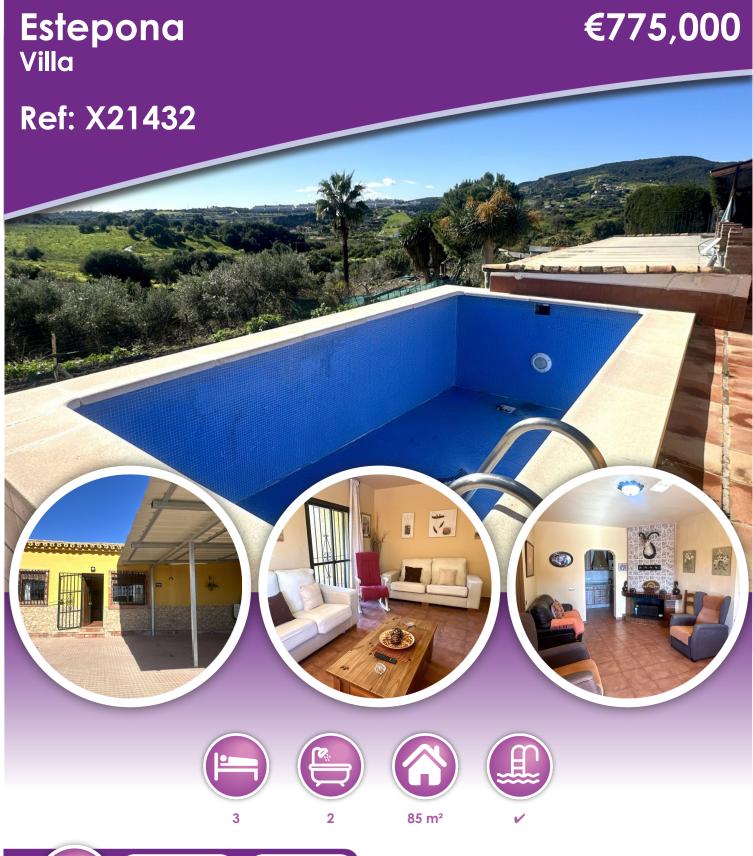

## **Description**

Discover this charming rustic chalet in a privileged location in Estepona, in the heart of the Costa del Sol. With 12,021 m² of land and an 85 m² home, it's the perfect place for those seeking the tranquility of the countryside without sacrificing proximity to the sea, just 10 minutes from the beaches and the town center.

The chalet, designed to make the most of its surroundings, features 3 bright bedrooms, 1 full bathroom, a fully equipped kitchen, and a spacious living room with a wood-burning fireplace that adds warmth and character to the home.

Outside, a covered porch offers the ideal spot to relax and enjoy the mountain views.

The property includes a private pool for sunny days, olive trees, and fruit trees that add a special charm, as well as a dedicated area for a biological garden, perfect for sustainable living enthusiasts. Additionally, it features a large storage area and an open garage for added convenience.