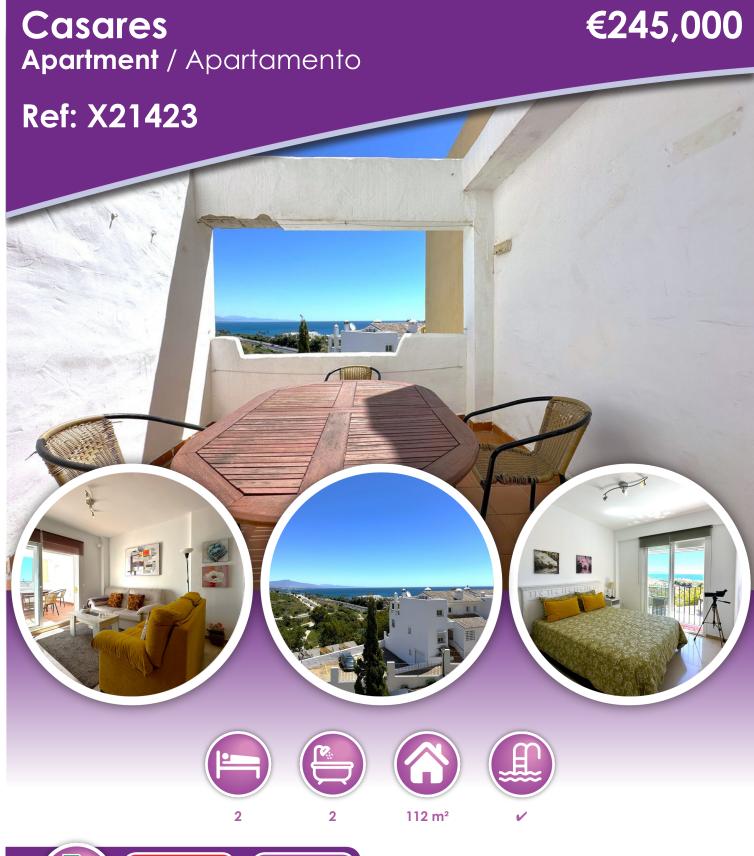

## **Description**

BEAUTIFUL DUPLEX APARTMENT IN CASARES COSTA, ONLY 10 MINUTES WALKING DISTANCE TO THE BEACH, WITH BEAUTIFUL SEA VIEWS. With an excellent location, only 5 minutes driving from Estepona and Sabinillas, where you will find all kind of shops, leisure facilities and the picturesque Puerto de la Duquesa. Close to well known golf courses, one of them being Finca Cortesin and Doña Julia. The south facing property enjoys natural light throughout the day. Distributed over two levels, it has been renovated, adding on the upper floor, a living room, a bedroom and a bathroom, which can be enjoyed as another independent flat. It offers two terraces, with frontal sea views. Within a quiet urbanisation, completely closed and very well maintained, with 2 swimming pools for adults, 2 for children and lovely garden areas. Includes private parking space outside. We recommend a visit!