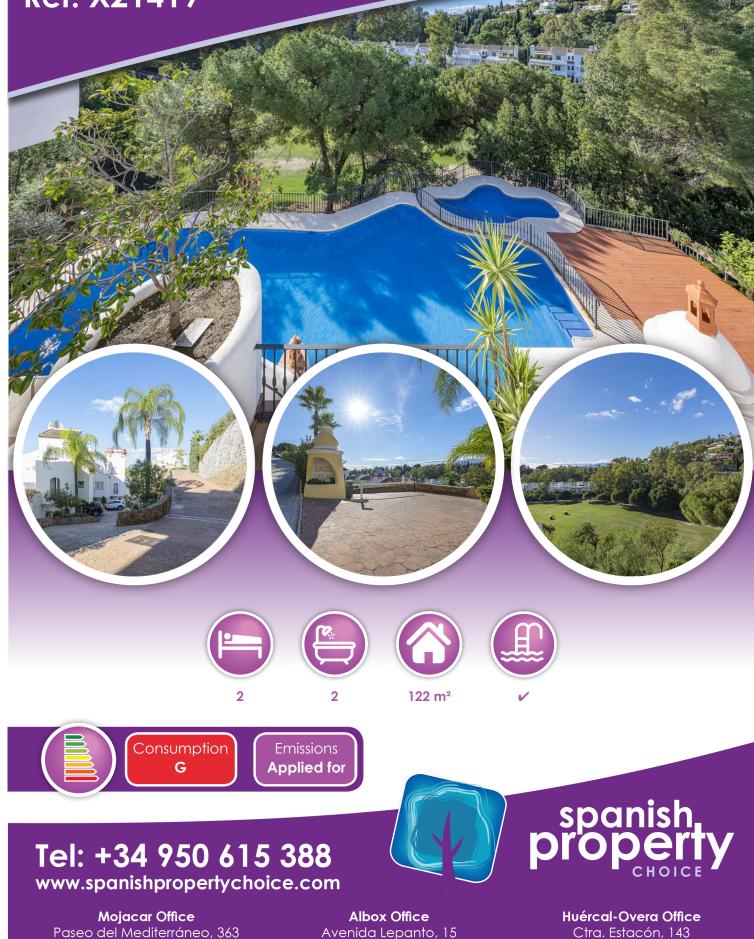

#### Description

This 122 m2 Duplex-Penthouse, in 1st line Golf, with spectacular views, consists of 2 bedrooms, both with bathroom en-suite, living-dining room with double height and wooden beams, fully fitted kitchen, 2 covered terraces on the lower floor (one private from the bedroom) and another covered terrace on the upper floor with direct access from the master bedroom, fitted wardrobes, laundry room, parking. Air conditioning hot and cold and fireplace in the living room. Private community with well kept gardens and swimming pool, communal rooms with fireplace. Contact us for a viewing.