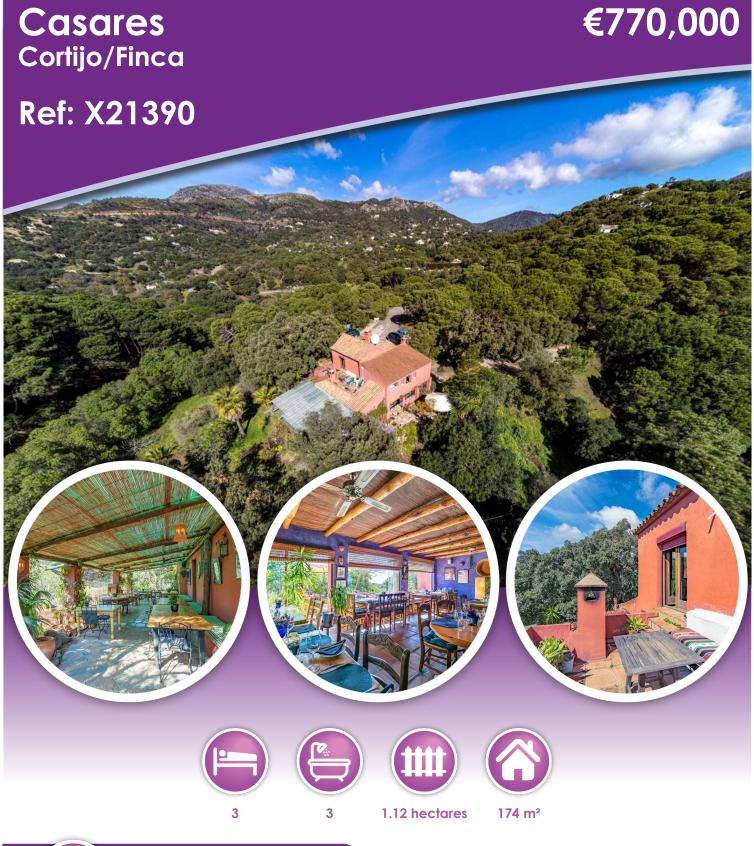

## **Description**

CHARMING ANDALUCIAN RUSTIC STYLE FINCA ON A 11.200m2 PLOT. The GROUND FLOOR of this property is RUN AS A VERY CHARMING RESTAURANT, VERY FAMOUS AND IN FULL PRODUCTION, and on the SECOND FLOOR IS THE ACTUAL HOME. Nestling in the unique and beautiful Sierra Bermeja mountain, NEXT TO A NATURAL PARK, mid-way between Estepona and Casares, in land, 10 MIN. DRIVE FROM THE COAST, where to find all kind of amenities, golf courses and leisure areas. There is also some really nice restaurants near by and the Casares village in just 5min. drive. The villa is located on the top of a hill, with short and good access from the main road, enjoy views above the trees, to the sea, garden and surrounds, very peaceful area and where you have complete privacy. With a large parking area at both sides of the property. It has an enormus potential as a bussiness as it is like a restaurant or for rental. THE VIEWING IS HIGHLY RECOMENDED.