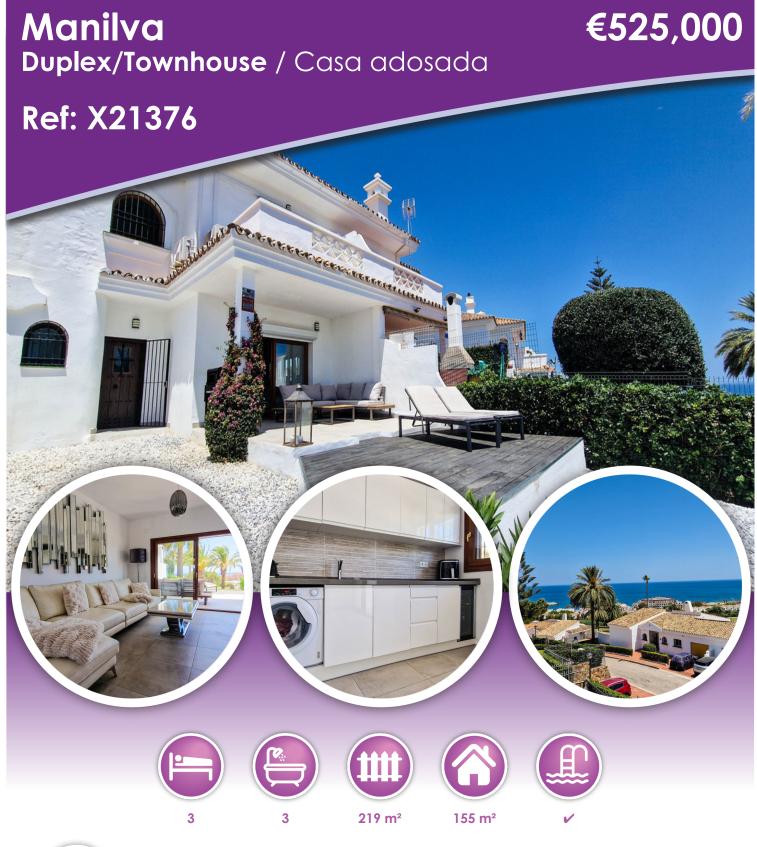

## **Description**

Before you know it, it happens!

All those of you who have been praying for a refurbished townhouse in Los Carmenes....your prayers have been answered. This exclusive listing offers you not only a beautiful townhouse, but also a location that you would sacrifice your right arm for. After only few jumps down the road you reach Monte Square with restaurants and bars. A few more jumps and you are down in Marina de la Duquesa with even more restaurants, bars and let's not forget la playa.

The house itself offers three bedrooms, two bathrooms, a guest toilet an easy-maintenance plot and views to die for. Trimming of hedges you may wonder? All taken care of by the gardener whose services are included in your fees. What about swimming pool? There are TWO of them, for residents only. This is an opportunity you do not want to miss, ladies and gents, so waste no time. Contact us pronto for a viewing.