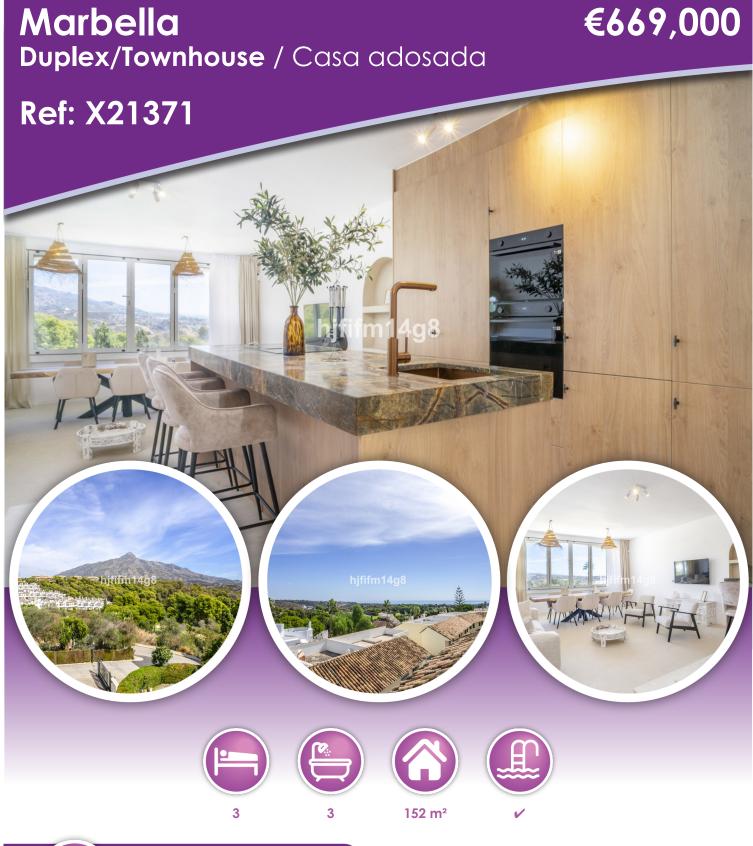

## **Description**

We are delighted to introduce this stylish three bedroom townhouse situated in the heart of the Nueva Andalucia Golf Valley. The location is ideal as you are tucked away to enjoy the tranquility and views but you are just a five to ten minute drive to the beach and all other amenities.

The entrance leads into an open-plan kitchen with breakfast bar and dining area. A couple of steps take you down to the combined living-dining room with wonderful views towards La Concha mountain. On this floor you have one bedroom and one quest toilet

and one guest toilet.

Upstairs you will find 2 en-suite bedrooms. The master bedroom has access out to a terrace with breathtaking views towards La Concha Mountain and the Mediterranean Sea.

Los Altos de Aloha is a gated community with mature communal gardens, a heated swimming pool and paddle tennis courts. It is a great choice if you are looking for a permanent home or holiday residence. It is close to Aloha Golf and other golf courses. It is also within a short drive to a selection of bars and restaurants.