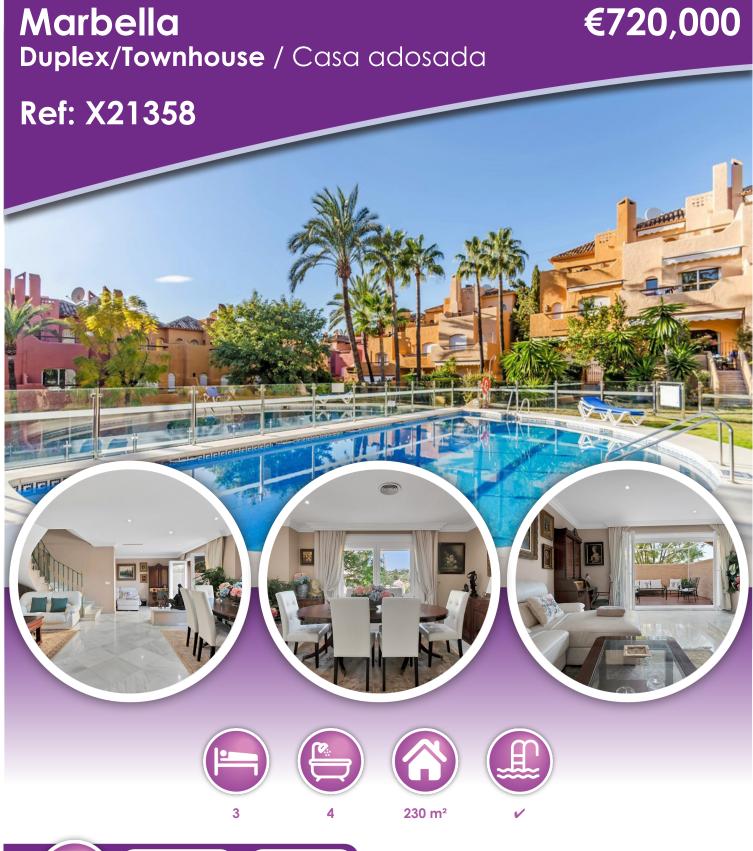

## **Description**

Discover this spectacular semi-detached house in the Atalaya de Rio Verde urbanization, an exclusive area 20 minutes walk from Puerto Banús, where all services are within your reach, allowing you to walk to supermarkets, restaurants, pharmacies...... Your Strategic location puts you just 5 minutes from the center of Marbella and its La Cañada shopping center, also just 5 minutes from the town of San Pedro de Alcántara, 30 minutes from Malaga airport, and of course with quick and easy access. to the Mediterranean highway.

This spacious and bright home of more than 200m2 invites you to enjoy large terraces, a huge solarium with a cozy

chill-out area, and to enjoy meetings with family and friends, surrounded by spectacular views of the mountains and the green areas of the surroundings. The house has a large living room with 3 different areas, 2 areas with windows that lead to a beautiful terrace decorated in the style of an Andalusian patio. To your right, a modern independent kitchen with a window to the living room. In addition, on the upper floor, it has three large and elegant bedrooms, all exterior with large windows that bathe all the rooms in light, 3 full bathrooms, two of them en suite with their bedrooms, a toilet on the ground floor, 40m2 of garage.

underground to protect family vehicles and also has an independent apartment at street level.

In its communal areas, designed to experience relaxation, sports and healthy living, you can enjoy a large swimming pool, beautiful garden areas, gym, sauna, pingpong table and a high-end residential environment.