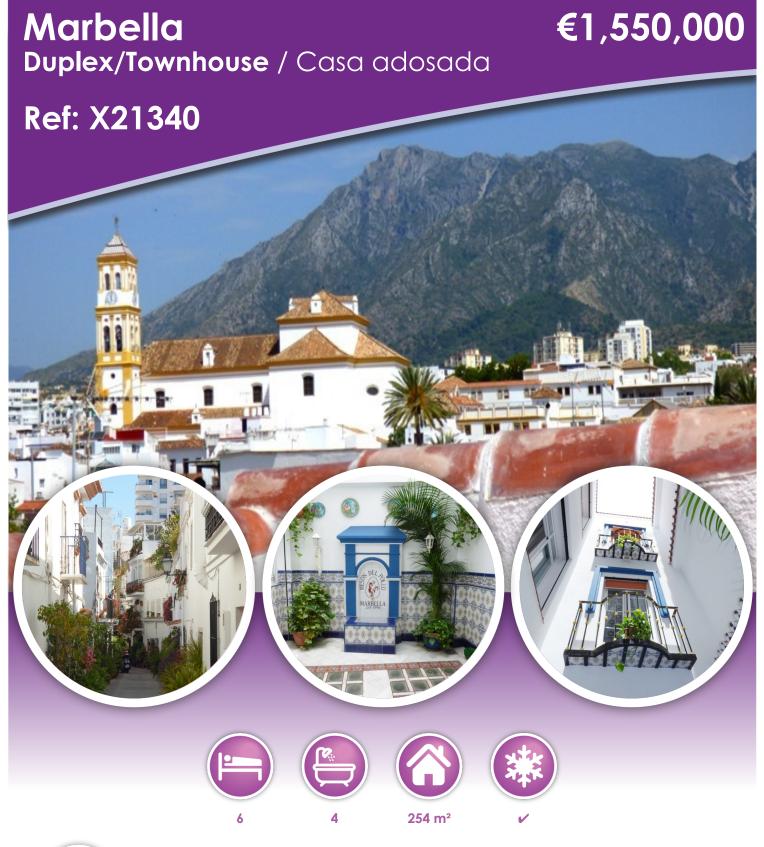

## **Description**

Terraced house with a fantastic location next to the old town of Marbella. The property consists of 6 bedrooms, 4 bathrooms, living room and kitchen. There is also a nice interior patio next to the kitchen and living room.

It is distributed over 3 floors, and also has a basement. The house has a lift from the basement to the top floor, with an unbeatable location facing the sea, in the middle of the city, bordering the Historic Centre, and surrounded by all services.

From the top floor there is access to a large terrace with panoramic views of the old town, the mountains and also partial views of the sea.

This property has great potential, it is worth visiting!

\* A Documento Informativo Abreviado (DIA) is available - Un Documento Informativo Abreviado (DIA) está disponible