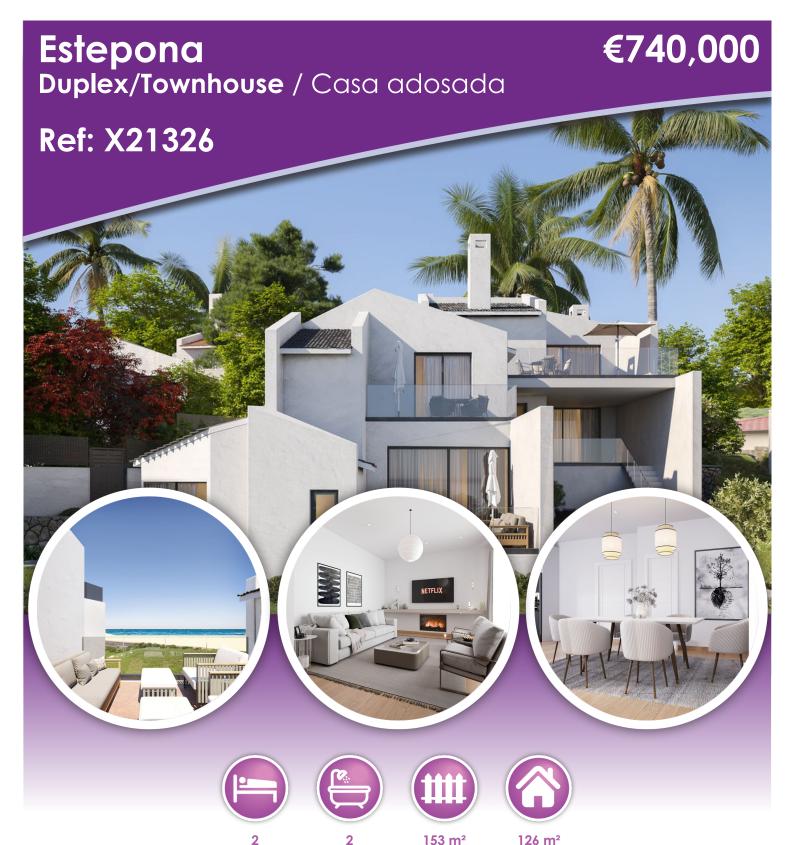

## **Description**

MODERN SEMI-DETACHED TOWNHOUSE IN BAHIA DORADA WITH SEA VIEWS, due to its elevated position, in an exclusive project of 3 houses, two of them semi-detached, only 500m from the beach. It is only 1.5 km from Estepona Golf, 5 minutes from Estepona port and 10 minutes from the port of La Duquesa. Fully functional, built on two floors, south-east facing, and very bright, with top quality materials and kitchen equipped with top brand appliances, aerothermal water system, top quality porcelain tiles, an elegant design. With a large terrace and a private garden to enjoy with family and friends.