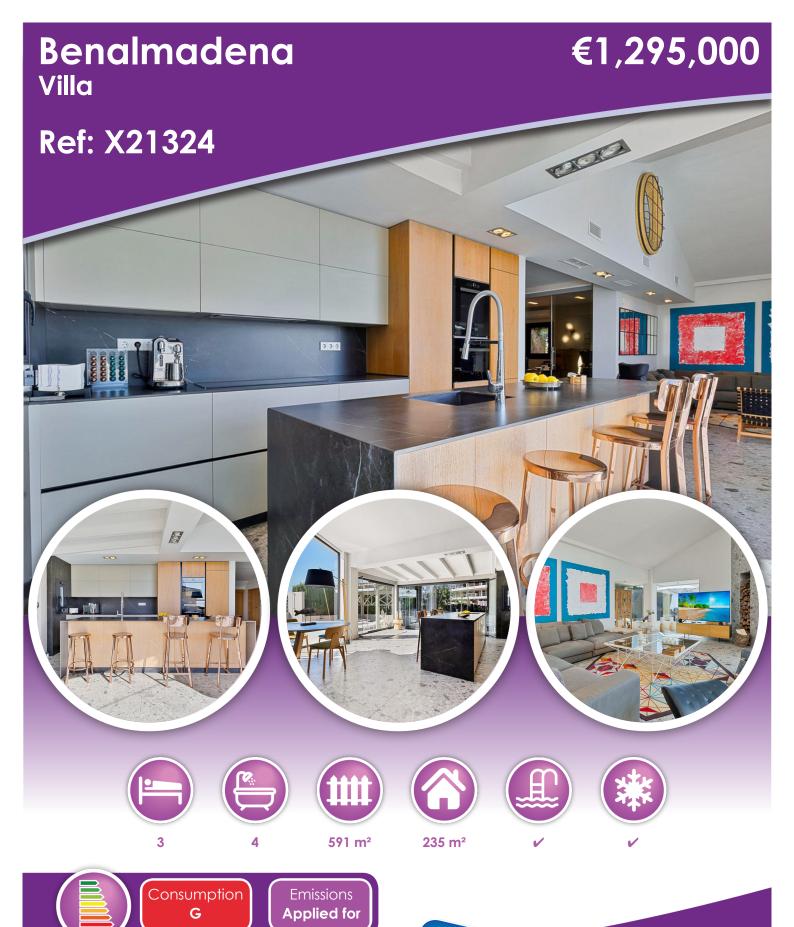

**Mojacar Office**Paseo del Mediterrán<u>eo, 363</u>

**Albox Office** Avenida Lepanto, 15



spanish, property

Huércal-Overa Office Carretera Estacíon 143 **Mijas Costa Office** C/ Mérida de Jarales, 5

## Ref: X21324 — https://www.spanishpropertychoice.com/X21324

## **Property Purchase Expenses**

## Standard form of payment

## **Description**

\* A Documento Informativo Abreviado (DIA) is available - Un Documento Informativo Abreviado (DIA) está disponible

<sup>\*</sup> Prices quoted in Pounds are illustrative and should only be used as a guide.

<sup>\*</sup> Transfer tax is based on the sale value or the cadastral value whichever is the highest.

<sup>\*</sup> Spanish Property Choice has made every effort to obtain the information regarding this listing from external sources d