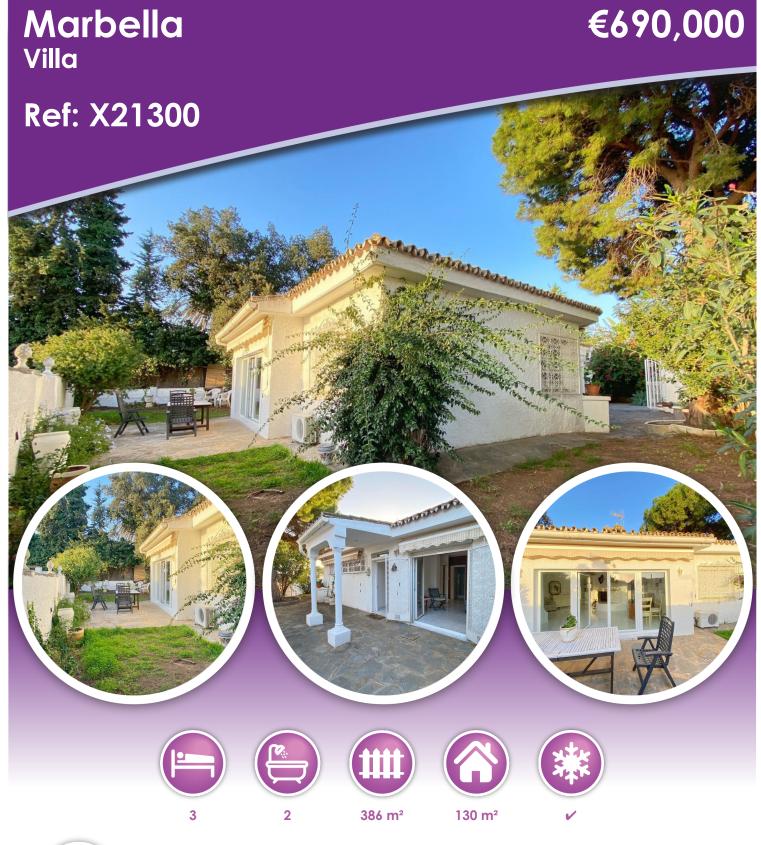

## **Description**

Detached house built on one level and surrounded by its own private garden and terraces facing South.

With a very good location just a few minutes walk from restaurants and supermarkets. To the beach in just 15 minutes on foot.

Distributed in a large entrance hall, 3 bedrooms and 2 bathrooms. A very large living room with fireplace and a kitchen.

The house has its own garage for 1 car.

The house requires renovations, but it is still a nice property with a lot of charm.