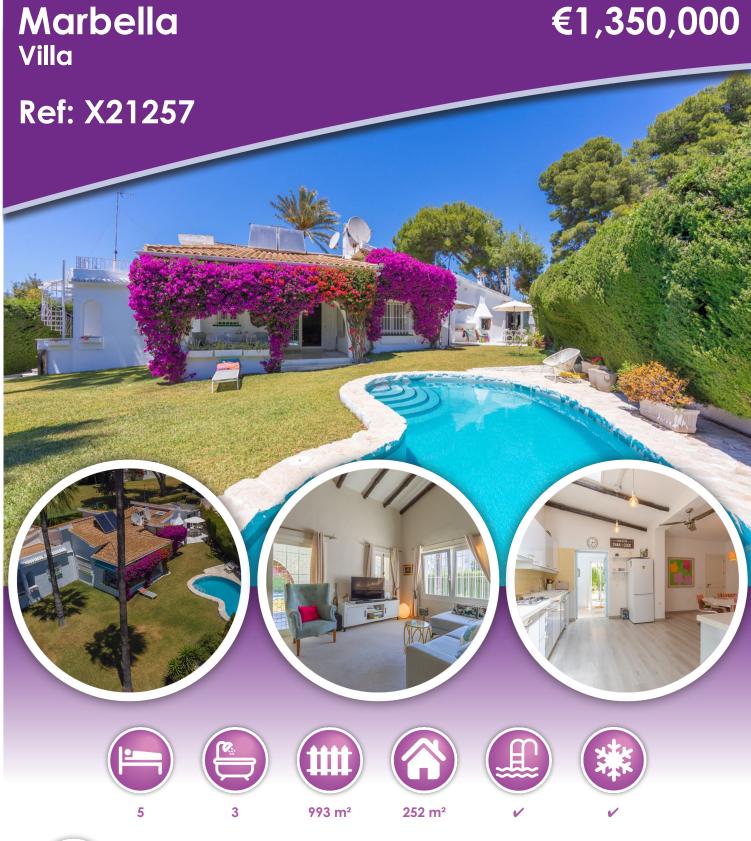

## **Description**

VILLA WITH ATTRACTIVE AND BEAUTIFUL MEDITERRANEAN CHARACTER, DISTRIBUTED ON A COMFORTABLE GROUND FLOOR AND LOCATED ON THE FIRST LINE OF GOLF, OF THE PRETIGIOUS REAL CLUB DE GOLF DE GUADALMINA. Located in a corner, in a cul de sac, located by the 18th Tee of the south. Enjoy a beautiful mature garden, very well maintained, with a multitude of trees and plants. LOCATED, 2 km from San Pedro de Alcántara and 6 km from Puerto Banús. Estepona and Marbella 15 min. Restaurants, Shops, and Leisure Areas just a 10-minute walk away and the beach a 5-minute drive away. Completely surrounded by Golf Courses and just a 3-minute walk from the golf clubhouse. (Golf share optional). Enjoy complete tranquility and privacy. South facing with great light and relaxing views of its excellently maintained mature garden and pool. It has a parking area for 2 cars at the entrance of the house plus a closed garage. In good condition and magnificently built, this property is distributed on a very comfortable single level. With a living room with high ceilings with wooden beams and direct access to the porch, garden and the kidney-shaped pool. The master bedroom en-suite with dressing room and direct access to the garden. A large and very bright kitchen with also high beamed ceilings and a dining area located next to the access to the parking area. The other good size bedrooms share 2 full bathrooms. The home has the option of separating an apartment by a door. From the cozy solarium enjoy relaxing views of the garden, golf courses and mountains. It also features a semi-basement with access from outside the house that could be used as a gym, games room, etc. It has great possibilities to change its distribution. We highly recommend visiting this fantastic property.