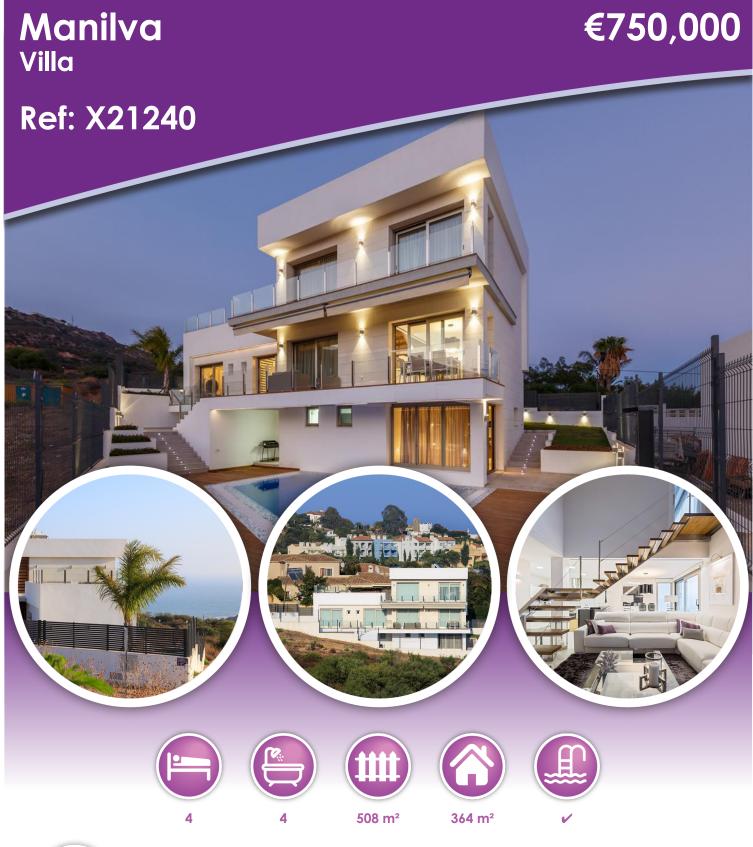

## Ref: X21240 — https://www.spanishpropertychoice.com/X21240

## **Description**

Modern style and very atractive villa in excellent position, and built using high quality materials, south facing, very private and with stunning panoramic sea views of the coast towards Gibraltar and the Africa coast. Located in a very quiet urbanization surround of massive nature. Midway between Sotogrande and the famous Puerto de la Duquesa, only 700m. from really beautiful beaches, all amenities are close in a short 5-10min. drive. Many extras: Air conditioning and central heating, parking space, swiming pool with jacuzzi and countercurrent swimmer, solarium with other jacuzzi, domotic, and much more. Must be seen!!.