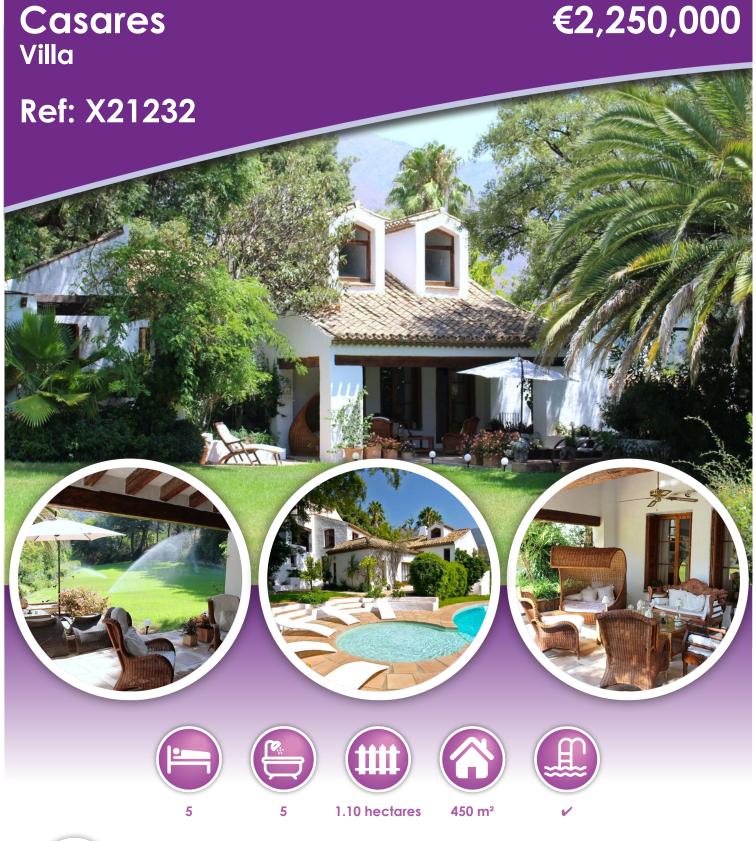

## **Description**

WE PRESENT A LUXURIOUS ARCHITECTURAL JEWEL! Spectacular unique home. This villa was designed by the famous and legendary architect Aubrey David, specialised in the design of rustic style homes, with windows creating indirect lighting, wooden beams, ceilings in different heights, plant areas in the bathrooms with windows to enjoy the views to the garden and green areas. Built with top quality materials, it offers 5 spacious bedrooms with en-suite bathrooms and two of them with fireplaces. ON A PLOT OF 11.000m2. Nestled in the beautiful Valley of La Acedia at the foot of the Sierra Bermeja, bordering a natural park, halfway between Estepona and Casares, 15 MIN. DRIVING TO THE COAST, where you will find all kinds of shops, leisure facilities, golf courses, etc.. You will also find superb restaurants and the picturesque village of Casares only 5-10min drive away. The garden has a very nice pool area surrounded by nature with a dreamlike landscape. Solar panels, air conditioning, child and adult pool, garage and off road parking for several vehicles. With good access and ample parking next to the main entrance, this property enjoys complete peace and privacy. A landscape where you will have 360° OF FOREST AND MOUNTAIN VIEWS. VIEWING IS HIGHLY RECOMMENDED. It has great rental potential, both holiday and long term.