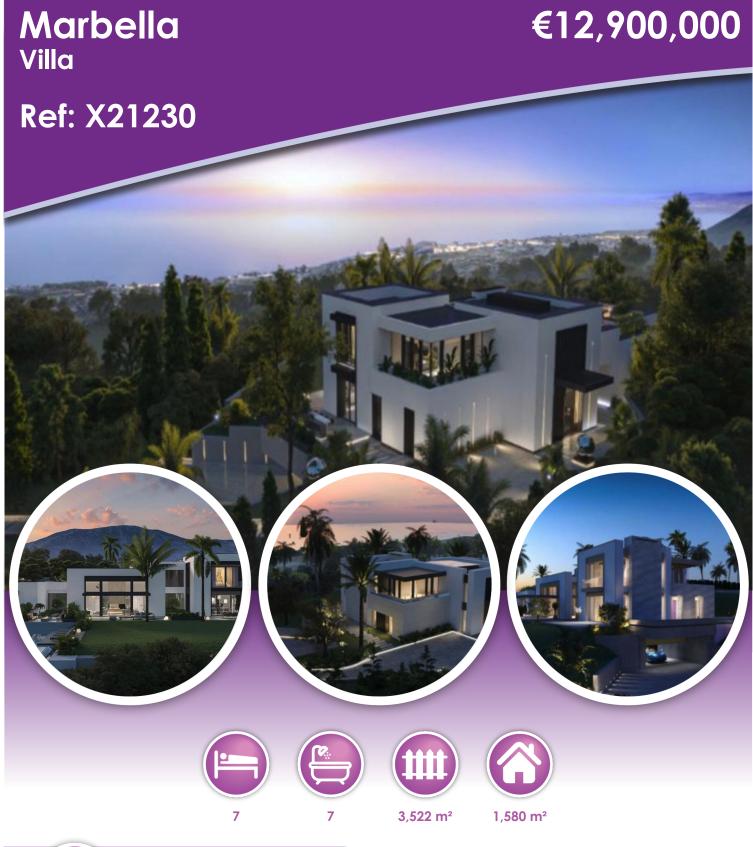

## **Description**

This magnificent 7-bedroom home has a spectacular architectural style. Distributed over three levels ,with an open-plan design and a welcoming atmosphere. Due to its elevated position, the property enjoys breathtaking views over Marbella, the Mediterranean Sea, and Gibraltar in the distance. These views may be seen from several locations throughout the property, including the terraces and gardens. Floor to ceiling windows allow for abundant natural light.

The grand entrance to this property leads to an exquisite lounge and dining area with modern fireplace, a top of the range designer kitchen with professional laundry area, two guest suites and a private study. The spectacular terrace and pool area add to the comfort and style of this level.

The primary suite with bespoke dressing room occupies the entire upper level and has a south-facing terrace with panoramic views. Further guest bedroom suites, professional gym, independent staff apartment and a double garage complete the lower level.