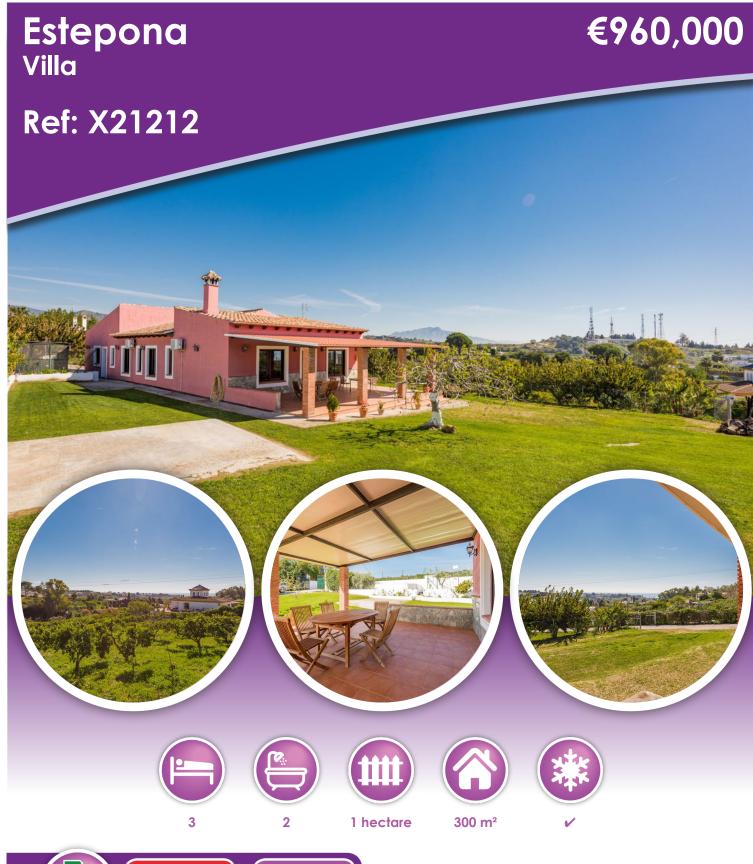

## **Description**

sea view from the terrace of this Finca with fruit trees plantation just 1 km from the sea and the supermarket and only 5 minutes from the center of Estepona

enjoy total peace while being very close to the nightlife, restaurants and famous beachs club of the coast the property has its own well