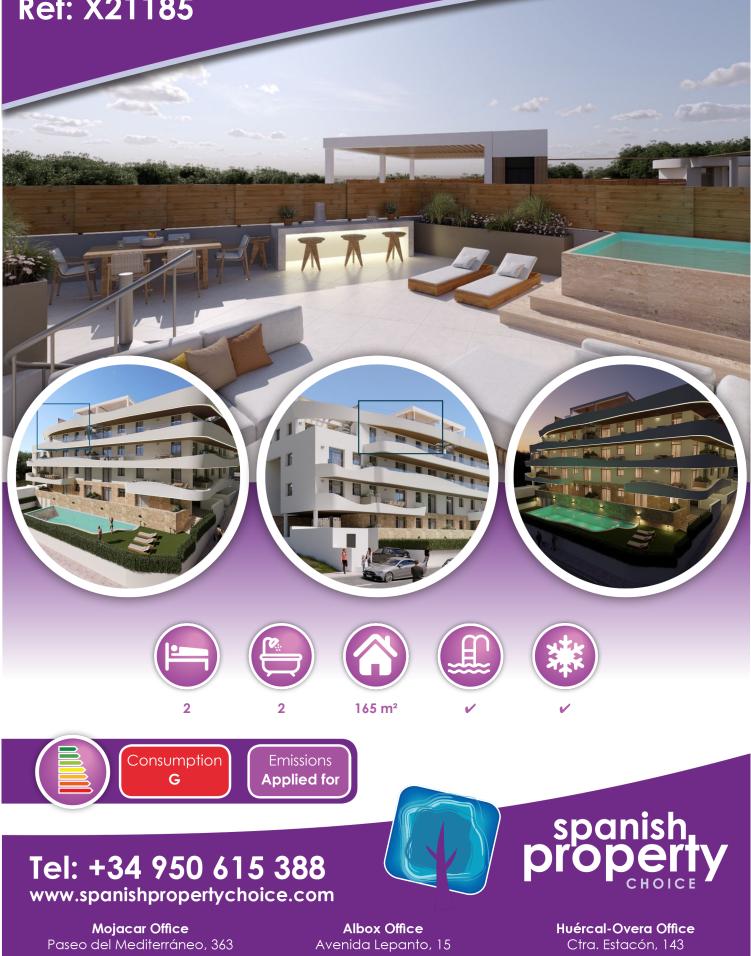

# Description

Luxury 2-bedroom duplex penthouse, with private pool in the terrace duplex and in a residential area , just a 7-minute walk from the old town of Estepona.

Southwest facing, located on the third, and fourth floor with partial ocean view from the solarium. Small elegantly complex with a total of 22 apartments.

Under construction (construction already started) delivery expected in September 2025. Large terraces: on the 3rd floor +/- 31m2 and on the 4th floor a roof terrace of +/- 62 m2 with:

Saltwater pool approx. 3x2

- Outdoor kitchen

Outdoor shower

Large pergola

Being the only penthouse in the complex, there is an exterior door on the roof, next to the elevator. The roof terrace can therefore not only be accessed via the interior spiral staircase. The luxurious finish includes:

Recessed spotlights in the ceiling of all windows and in the kitchen.
 Acoustic wall in the living room.

Plate with integrated extractor

- Luxury kitchen, now with color/material of your choice.
 - All plugs, taps and shower hoses in black.

All plugs, rups and shower hoses in black.
Wall-hung toilets placed at a high height from the seat.
Individual heat pump in each apartment, more energy efficient
As the only attic, the storage room and parking space are located together on the same level and next to each other. The common areas: swimming pool, gym and coworking area.
Do not hesitate to contact us for a visit!