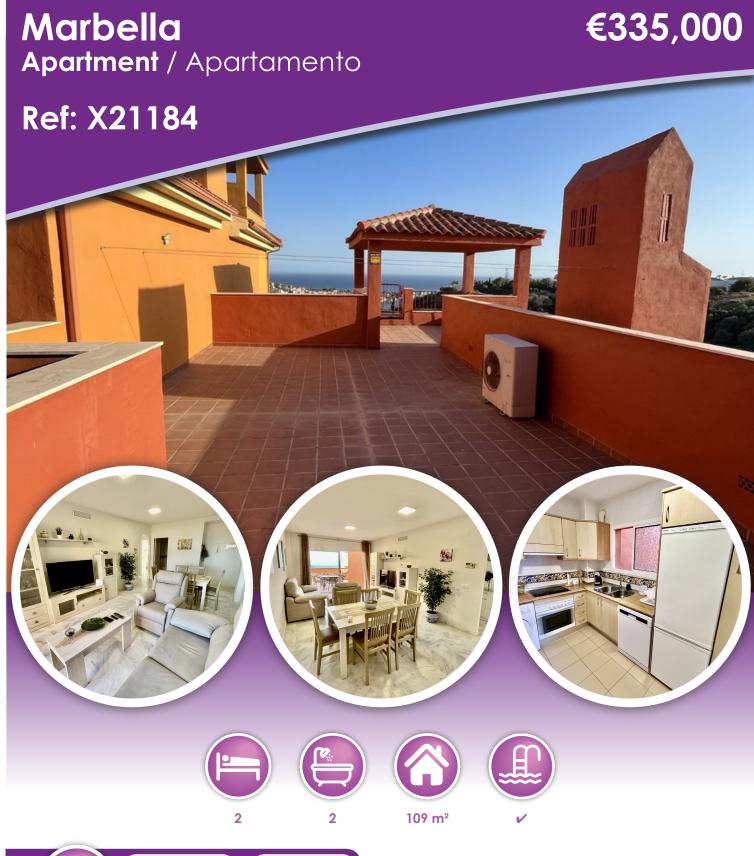

## **Description**

Experience luxury living at its finest with this exceptional 2-bedroom penthouse, featuring a spacious 21m² terrace and an expansive 60m² solarium offering breathtaking sea views. Whether you're entertaining guests or simply enjoying peaceful moments, the large solarium provides the perfect backdrop to relax and unwind in style.

The bright, open-plan living area is complemented by high-end finishes and modern design throughout. The fully equipped kitchen flows seamlessly into the living space, ideal for both everyday living and hosting gatherings. Each of the two well-proportioned bedrooms offers comfort and tranquility, with large windows bringing in natural light and highlighting the stunning vistas.

Step outside to your private terrace to enjoy the sunshine, or head up to the solarium, where you'll find plenty of room for outdoor dining, lounging, and even creating your own rooftop garden. The panoramic views span over the surrounding area, providing an ever-changing landscape that you can admire year-round.