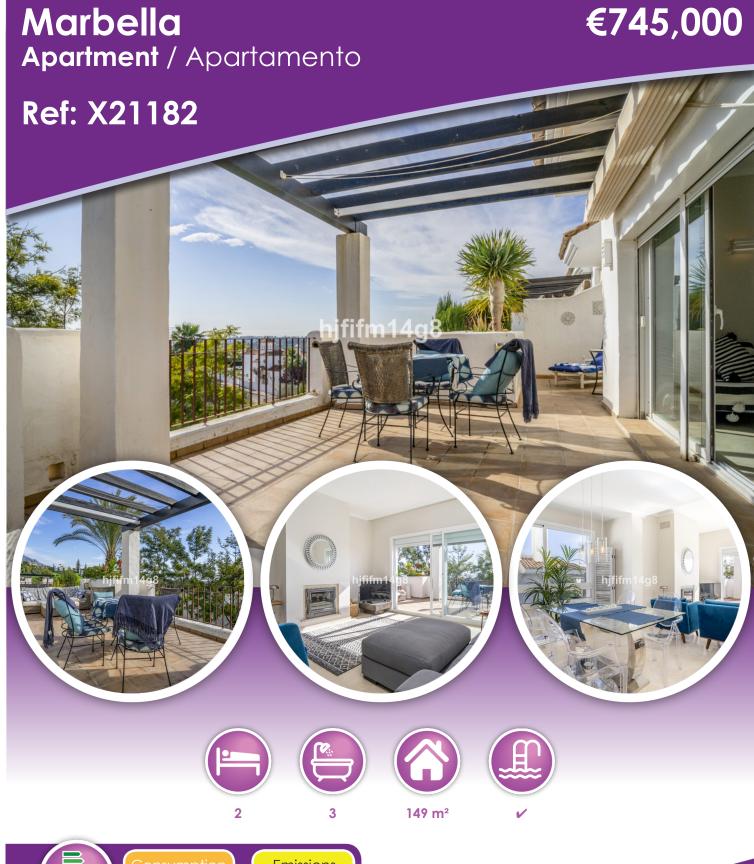

## **Description**

Desirable, duplex penthouse for sale. It is located in a peaceful and residential area and only a 5-minute drive to Puerto Banus and nearby beaches. It is surrounded by golf courses and is a short distance from La Quinta Golf club. The complex is gated with a beautiful communal garden and swimming pool.

The property has a southwest orientation with phenomenal sea and montain views.

Layout:

Main floor: Entrance hallway - guest toilet, large and combined living & dining area with a fireplace leading outside to a spacious terrace which provides plenty of sunshine. One bedroom with en-suite bathroom and access to this terrace. Fully fitted with access to a convenient laundry area. Due to the size of the laundry area, there is space for a potential 3rd bathroom or it can also be used as a storage area.

Second floor: Good size bedroom with en-suite bathroom (with both shower and bathtub) and private terrace. On this level there is also a balcony overlooking La Concha mountain.

There are 2 carports (private).