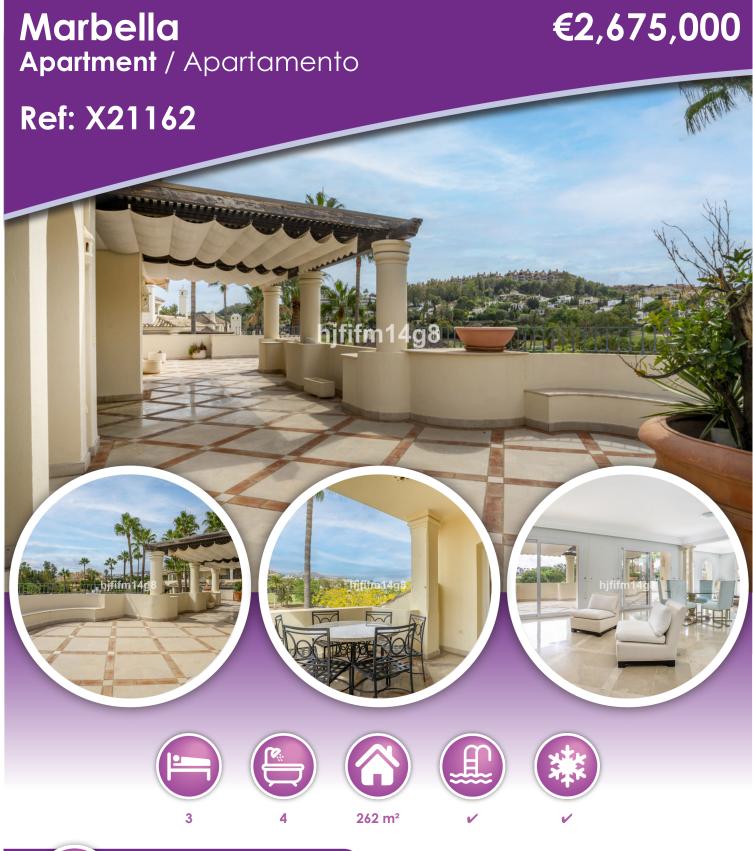

## **Description**

Looking for all the luxury, privacy, security and comfort in a prime location in Nueva Andalucía? Let us introduce this excellent 3 bedroom duplex penthouse in Las Alamandas. A gated residential community known for its ideal location nestled in the heart of Nueva Andalucia. The golf courses of Aloha, Los Naranjos, Las Brisas and La Quinta are just around the corner (Los Naranjos and Las Brisas are even within walking distance!).

This is a 3-bèdroom dúplex penthouse. Layout:

Entrance floor: As you enter you have the entrance hall with private lift that takes you from the garage to your apartment. Straight ahead you have a huge combined living-dining room with fireplace. From here you have direct access to an ample terrace. Guest toilet. A large fully fitted kitchen with access to the terrace. One bedroom with bathroom en-suite and private balcony overlooking La Concha mountain. Another bedroom with access to the main terrace and spacious bathroom with both shower and bathrub.

Upstairs: Master bedroom with en-suite bathroom with both shower and bathtub. Private terrace with stunning panoramic views of the garden and swimming pool area (you also have little partial sea views). Guest toilet. Storage room. The price includes two garages and one storage room.

The community has three beautiful swimming pools, one heated, set amidst acres of manicured tropical gardens. Other features of the community includes 24 hour security, excellent video surveillance, a state of the art infrared alarm system and the added comfort of basement parking and a lift to the apartment door.