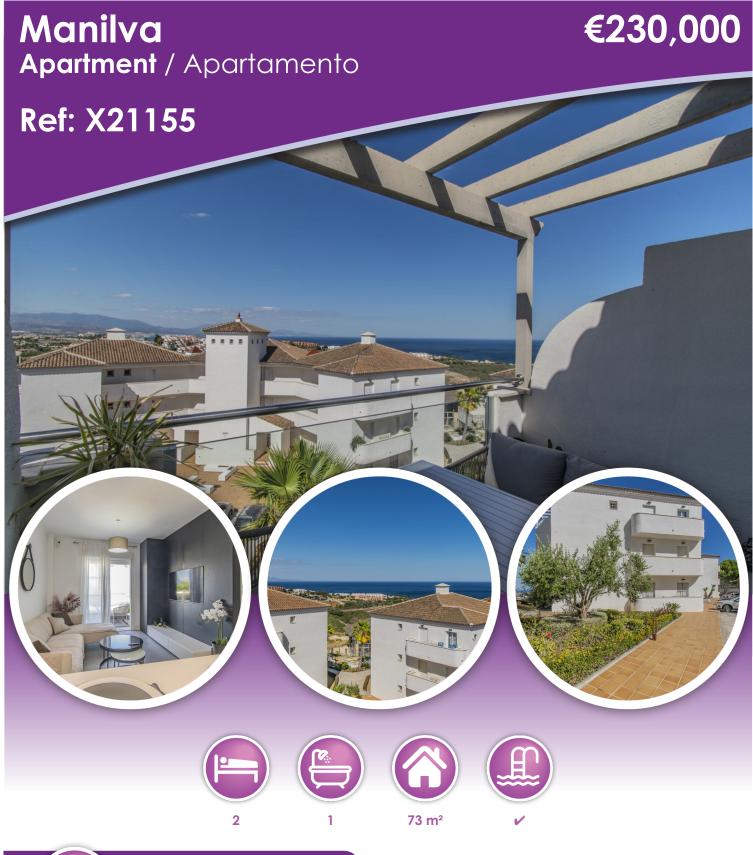

## **Description**

PENTHOUSE WITH SEA VIEWS READY TO ENTER TO LIVE

Fantastic recently built property, just a few minutes drive from the beach and Puerto de La Duquesa.

Penthouse with sea views, consisting of two bedrooms, a bathroom, living room with open kitchen and terrace with sea views.

Established within an urbanization with gardens and community pool.

\* A Documento Informativo Abreviado (DIA) is available - Un Documento Informativo Abreviado (DIA) está disponible