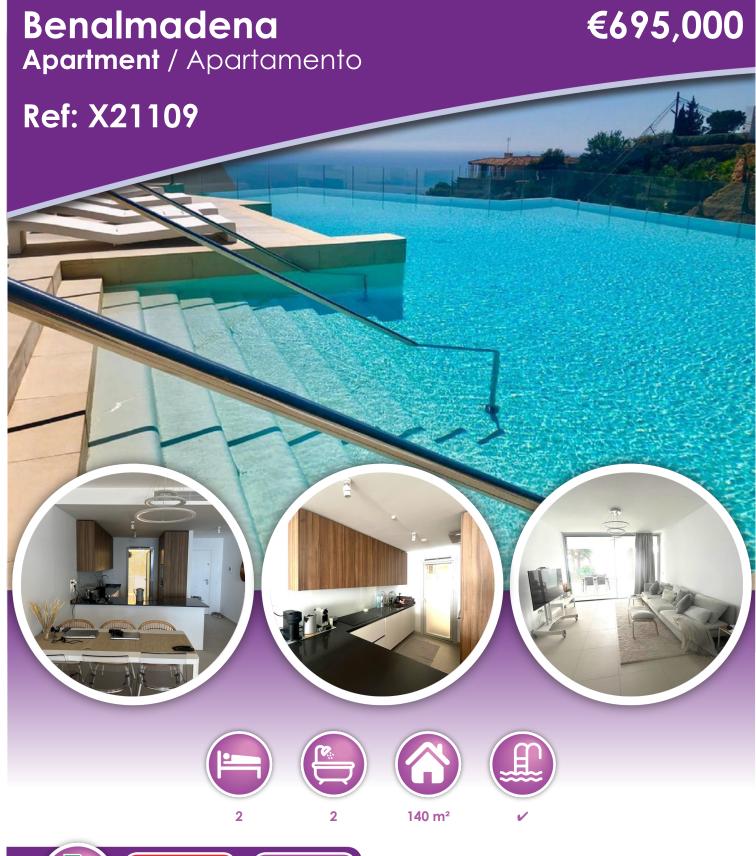

## **Description**

Beautiful open plan apartment in Stupa hilla

2 bed 2 bath,

In perfect condition with parking and storage,

stunning views down to the coast Middle Floor Apartment, Benalmadena Pueblo, Costa del Sol.

2 Bedrooms, 2 Bathrooms, Built 140 m², Terrace 40 m². Setting: Village, Mountain Pueblo, Close To Shops.

Orientation: South. Condition: Excellent. Pool: Communal, Indoor.

Climate Control: Air Conditionina.

Views: Sea, Panoramic.

Features: Covered Terrace, Lift, Fitted Wardrobes, Private Terrace, WiFi, Gym, Storage Room, Ensuite Bathroom, Marble Flooring, Double Glazing.

Furniture: Part Furnished. Kitchen: Fully Fitted.

Garden: Communal.

Security: Gated Complex.

Parking: Underground.

Utilities: Electricity. Category: Luxury.

<sup>\*</sup> A Documento Informativo Abreviado (DIA) is available - Un Documento Informativo Abreviado (DIA) está disponible