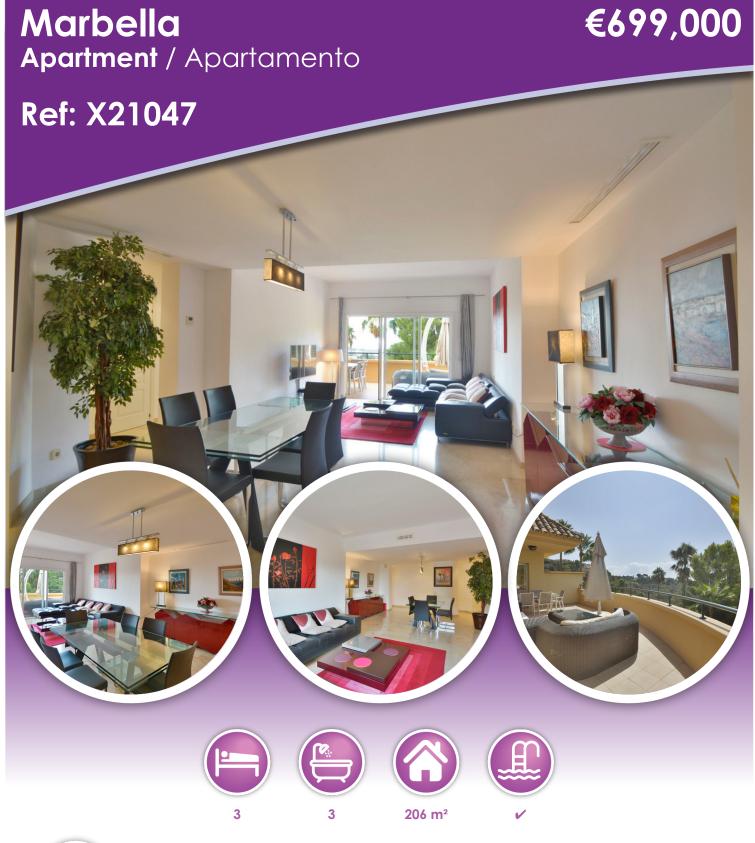

## **Description**

Apartment for sale in Elviria, Marbella. This fantastic apartment located on the front line of the Greenlife golf course with views of the golf course and partial sea views, has three large bedrooms with fitted wardrobes, three full bathrooms, two of them en-suite, large living room with access to the terrace, fitted and equipped kitchen with laundry room, 39m2 terrace with views of the golf course and partial sea views, garage space and storage room included. Surrounded by well-kept gardens and several community pools. Very close to all amenities, since, five minutes away is the Elviria shopping centre where you can find restaurants, banks, pharmacies, etc. and also a short distance from the best beaches in the area where you can enjoy its wonderful beach restaurants. Easy access to the A-7 Highway. Just 10 minutes from Marbella Old Town and Puerto Banús and 35 minutes from Malaga International Airport. DS1 The abbreviated information document is available to you. Expenses: Taxes (ITP or VAT+AJD) + Notarial and registration expenses