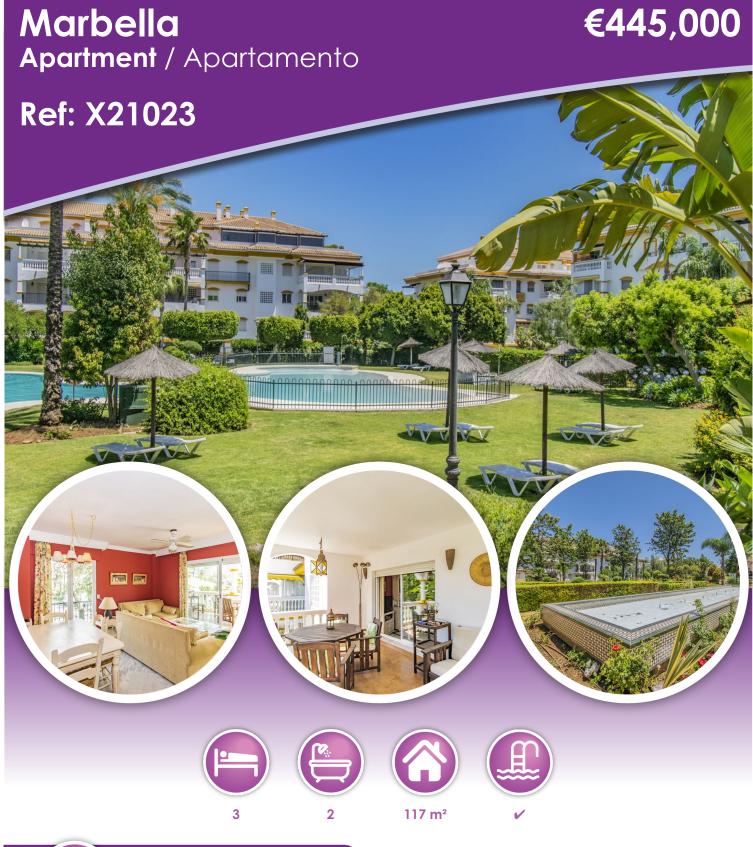

## **Description**

OPPORTUNITY NEXT TO PUERTO BANÚS IN ONE OF THE MOST DEMANDED URBANIZATIONS

Located in the Nueva Andalucía area, a short distance from Puerto Banús and the beach, surrounded by the best golf courses in the area and a few minutes drive from Marbella and San Pedro de Alcántara.

Corner apartment composed of three bedrooms, two bathrooms, living room with separate kitchen and large terrace overlooking the gardens.

It includes parking space.

Established within an urbanization with 24 hour security, two swimming pools, paddle tennis courts, restaurant and large garden areas.