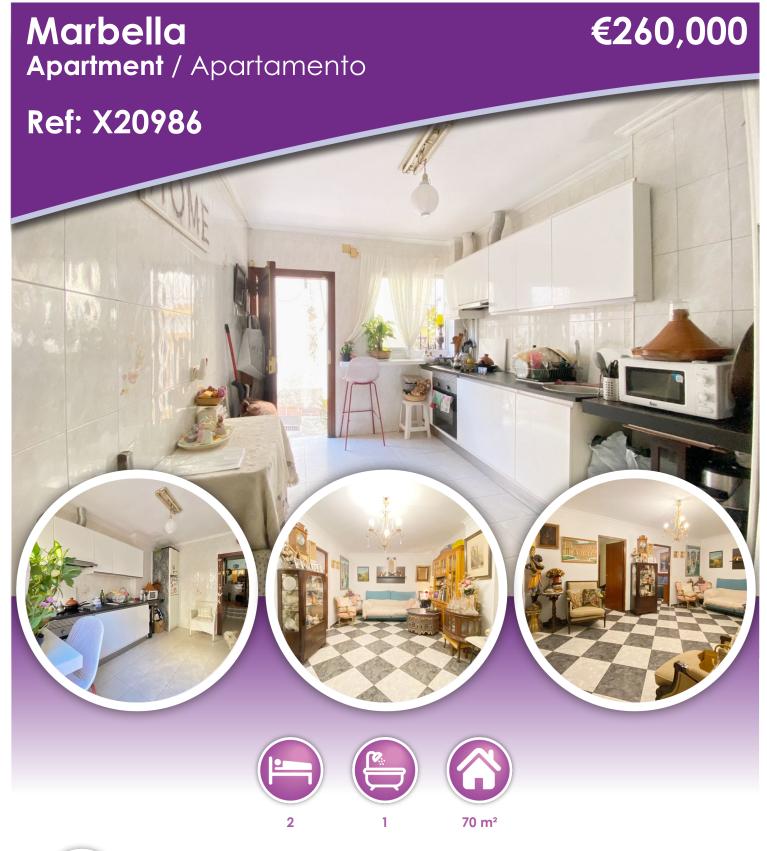

## **Description**

Commercial premises converted into a home, located in the old town of Marbella.

The property has a large kitchen and living room, 2 bedrooms and a bathroom.

Preserved in good general condition.