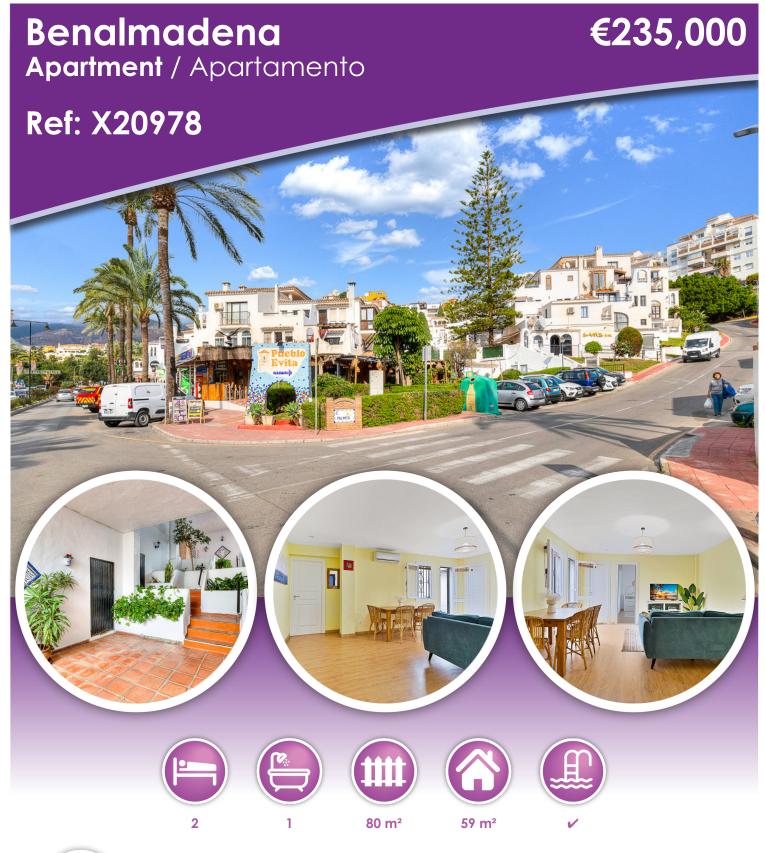

## **Description**

With a functional layout and spaces designed for your comfort, this 59 m² apartment with a 19 m² private patio offers a unique living experience. It features 2 bright bedrooms, a full bathroom, and a convenient storage room within the property. The charming patio is perfect for sunny breakfasts, relaxing afternoons outdoors, or dinners under the stars. It's ideal for those looking for a home ready to move in or a profitable investment thanks to its privileged location and cozy style.

Located in the prestigious Pueblo Evita urbanization, this apartment is part of a complex that captures the charm of a traditional Andalusian village, with picturesque streets, traditional architectural details, and a warm, relaxing atmosphere. Just 600 meters from the Mediterranean Sea, you'll enjoy daily beach walks and easy access to a wide range of local restaurants, bars, and shops.

The complex offers amenities for all ages, including two outdoor swimming pools, a heated indoor pool for cooler months, and a children's pool, making it a perfect destination for families. Additionally, Pueblo Evita boasts a social club with a restaurant-pizzeria, ideal for gatherings with friends or family, and an on-site supermarket for added convenience. Strategically located in Benalmádena, you're close to iconic attractions such as Sea Life, Selwo Marina, and the cable car, with excellent connections to other cities along the Costa del Sol. This property not only offers a unique lifestyle but also the opportunity to easily generate income thanks to the high demand for tourism in the area. Imagine a place where everything is within reach: beaches, leisure, services, and the tranquility of a traditional Andalusian setting. Whether to enjoy year-round or as a smart investment, this apartment in Pueblo Evita is an opportunity you can't