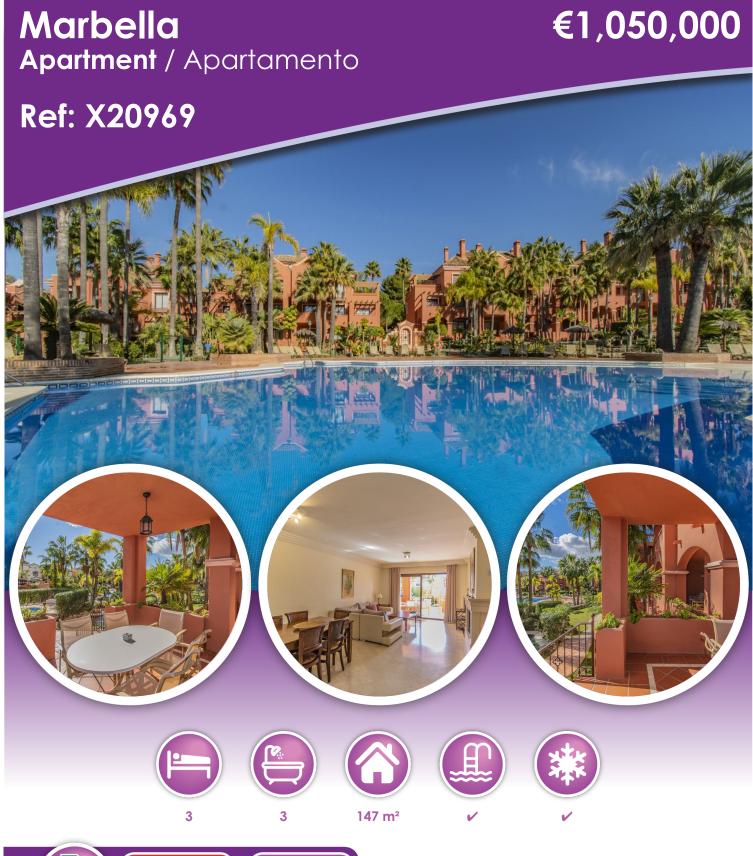

## **Description**

LUXURY PROPERTY NEXT TO PUERTO BANUS

Excellent apartment, located in an exclusive and quiet area, just a few minutes walk from Puerto Banus, the beach and all kinds of services. Surrounded by the best golf courses in the area.

Spacious apartment with very good qualities, consisting of a total of three bedrooms, three bathrooms (with underfloor heating), living room with fireplace, large independent kitchen with utility room and fantastic south-facing terrace with beautiful views of the community areas.

Includes two parking spaces and two storage rooms.

Established within an exclusive urbanization with security, swimming pool, gardens, restaurant and business centers.

An ideal property for clients who want to enjoy a quality property in a quiet area next to Puerto Banus.