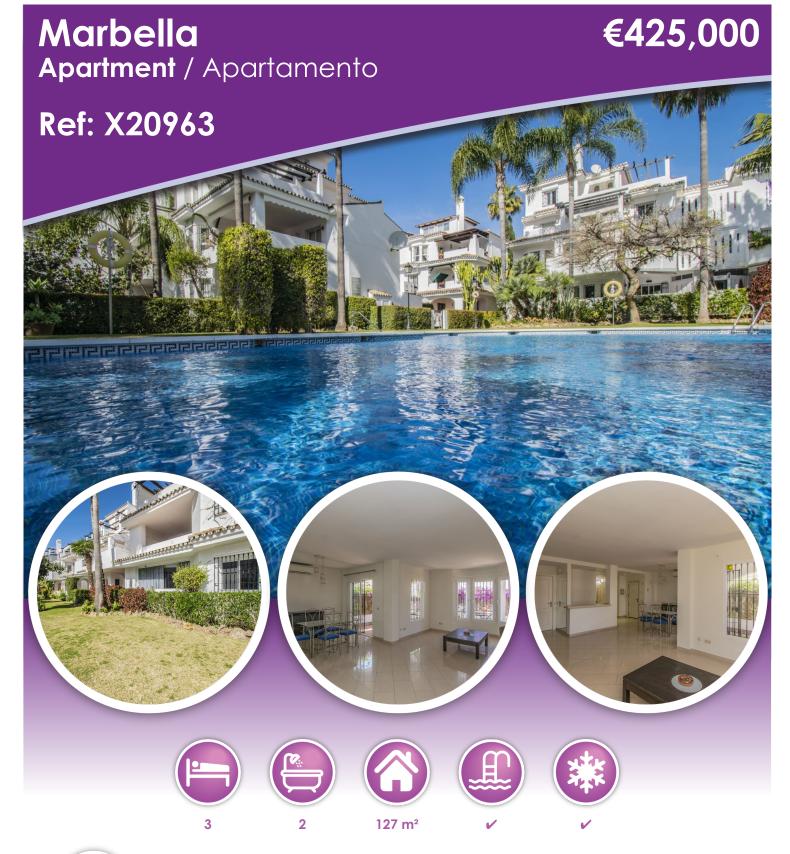

#### OPPORTUNITY NEXT TO PUERTO BANUS IN ONE OF THE MOST DEMANDED URBANIZATIONS

Excellent apartment, just a few minutes from Puerto Banus and the beach, in one of the most sought-after urbanizations, close to supermarkets, restaurants, sports centers, schools and surrounded by the best golf courses in the area.

Large property on the ground floor, consisting of three bedrooms, two bathrooms, large living room with fireplace, open kitchen and south-facing terrace.

Established within a Mediterranean style urbanization with security, communal gardens and swimming pools.

An ideal property for clients who want to enjoy a property in one of the best urbanizations next to Puerto Banus with very high rental potential.

\* A Documento Informativo Abreviado (DIA) is available - Un Documento Informativo Abreviado (DIA) está disponible