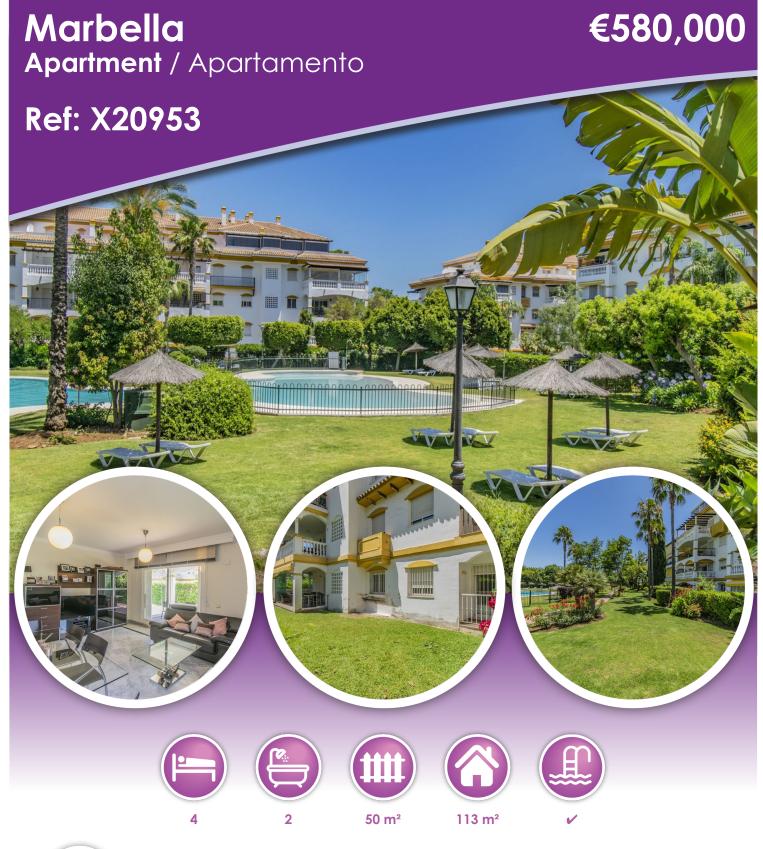

## **Description**

LARGE PROPERTY WITH PRIVATE GARDEN NEXT TO PUERTO BANUS

Fantastic property, located in one of the most demanded urbanizations, next to Puerto Banus, just a few minutes walk from the beach and all kinds of services, surrounded by the best golf courses in the area.

Ground floor apartment consisting of a total of four bedrooms, two bathrooms plus toilet, living room with separate kitchen with utility room and terrace with large private garden.

Includes garage space.

Established within an urbanization with 24 hour security, two swimming pools, playground, restaurant and paddle tennis courts.

An ideal property, for clients who want to enjoy a property next to Puerto Banus in one of the most demanded urbanizations.